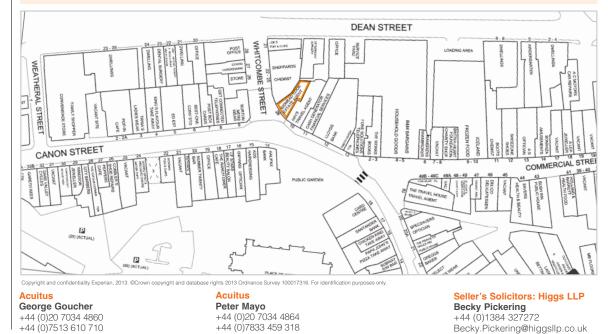

#### Situation

Aberdare is a town in the Cynon Valley area approximately 22 miles north-west of Cardiff. The property is located in a prominent corner position on the east side of Whitcombe Street, at it's junction with Canon Street. The property is a short walk to Aberdare train station, with nearby retailers including loeland Foods, Boots Pharmacy, Greggs, B&M and The Works.