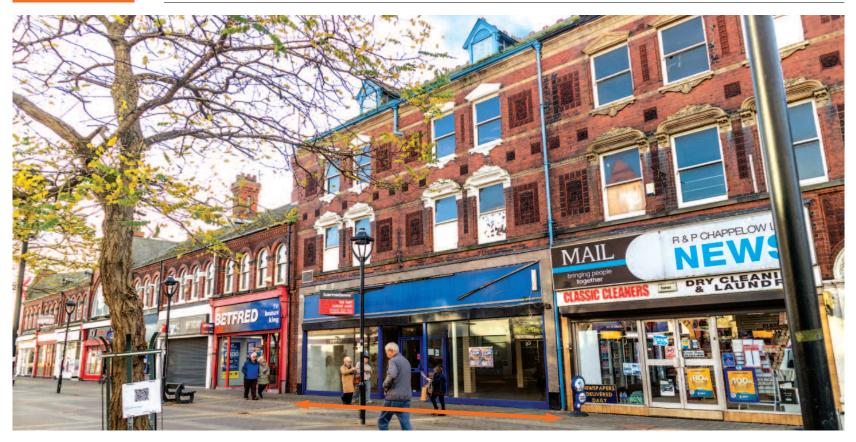

#### Situation

Goole is an historic market town which lies directly beside the M62 motorway. The property is prominently located on the south side of the pedestrianised Boothferry Road in Goole town centre. The property is 150m from Goole Train Station and 250m from Wesley Square Shopping Centre & car park that provides approximately 110 car parking spaces. Nearby occupiers include Superdrug, a large Tesco Superstore and JD Wetherspoon.

#### Description

The property comprises a three storey mid terraced building arranged as a ground floor shop with ancillary accommodation on the first and second floors with a kitchen and WC facilities on the first floor.