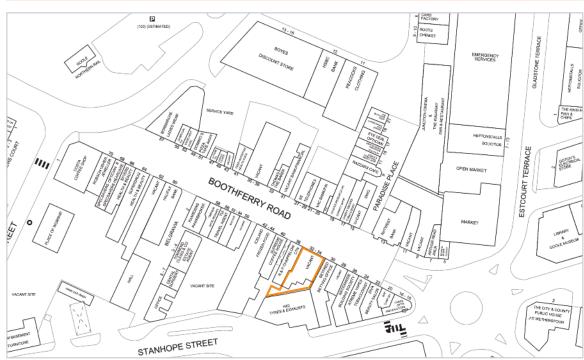

#### Situation

Goole is an historic market town which lies directly beside the M62 motorway. The property is prominently located on the south side of the pedestrianised Boothferry Road in Goole town centre. The property is 150m from Goole Train Station and 250m from Wesley Square Shopping Centre & car park that provides approximately 110 car parking spaces. Nearby occupiers include Superdrug, a large Tesco Superstore and JD Wetherspoon.

ight and confidentiality Experian, 2013. @Crown copyright and database rights 2013 Ordnance Survey 100017316. For identification purposes only.