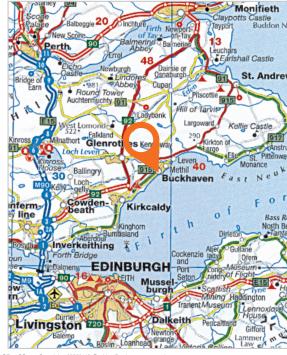

## Location

7 miles north of Edinburgh 15 miles south of St Andrews 32 miles north of Edinburgh

Roads: A915, A955

Kirkcaldy Railway Station

Air: Edinburgh

#### Situation

Buckhaven is a town on the east coast of Fife, approximately 17 miles south-west of St Andrews and 32 miles north of Edinburgh.
The property is situated in a densely populated residential