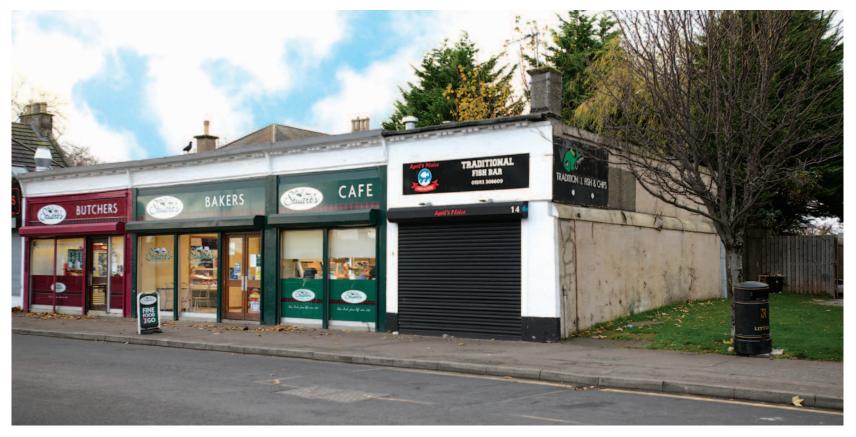

# 14 College Street, **Buckhaven, Fife KY8 1JX**

**Heritable Restaurant Investment** 

- · Prominent end of terrace in Predominately Residential location
- · Opposite Car Park
- · 200 metres from the Sea front
- · VAT-Free Investment

area on the north side of College Street close to its junction with Church Street. There a number of local retailers closeby

The property comprises a ground floor restaurant/takeaway.