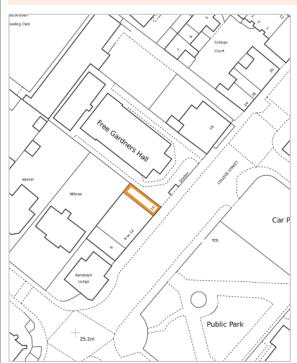

#### Situation

Buckhaven is a town on the east coast of Fife, approximately 17 miles south-west of St Andrews and 32 miles north of Edinburgh.
The property is situated in a densely populated residential

area on the north side of College Street close to its junction with Church Street. There a number of local retailers closeby

The property comprises a ground floor restaurant/takeaway.