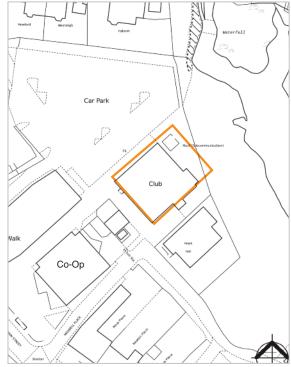

### Location

15 miles west of Glasgow City Centre 11 miles south of Greenock 17 miles north of Kilmarnock.

Roads: A737, A761, B790 Glasgow Glasgow Airport Air:

Bridge of Weir is an affluent town located 15 miles west of Glasgow City Centre, 11 miles south of Greenock & 17 miles north of Kilmarnock. The property is located in the town centre on Gryffe Grove, on the east side of Livery Walk and Maxwell Place linking Main Street. Adjacent the Coop Supermarket, the property next to the main public Car Park (75 car spaces). Nearby occupiers include Bank of Scotland, Boots and a number of local traders.

### Description

The property comprises a ground floor commercial unit with frontages to Gryffe Grove/car park and can be accessed from