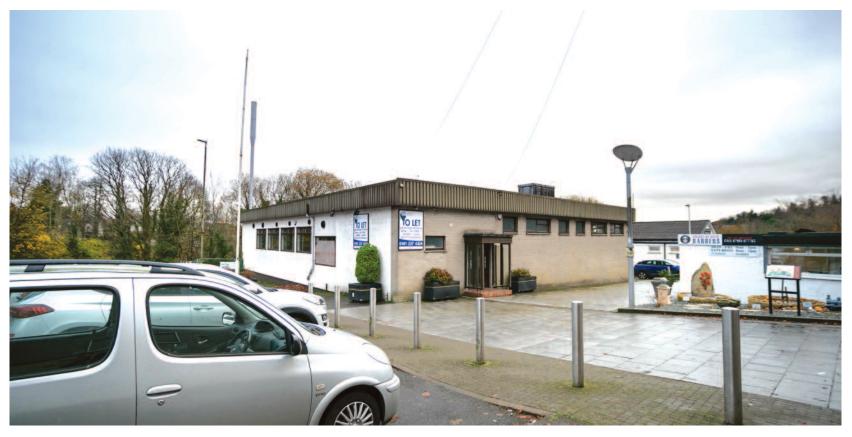

### Location

15 miles west of Glasgow City Centre 11 miles south of Greenock 17 miles north of Kilmarnock.

Roads: A737, A761, B790 Glasgow Glasgow Airport Air:

Bridge of Weir is an affluent town located 15 miles west of Glasgow City Centre, 11 miles south of Greenock & 17 miles north of Kilmarnock. The property is located in the town centre on Gryffe Grove, on the east side of Livery Walk and Maxwell Place linking Main Street. Adjacent the Coop Supermarket, the property next to the main public Car Park (75 car spaces). Nearby occupiers include Bank of Scotland, Boots and a number of local traders.

### Description

The property comprises a ground floor commercial unit with frontages to Gryffe Grove/car park and can be accessed from