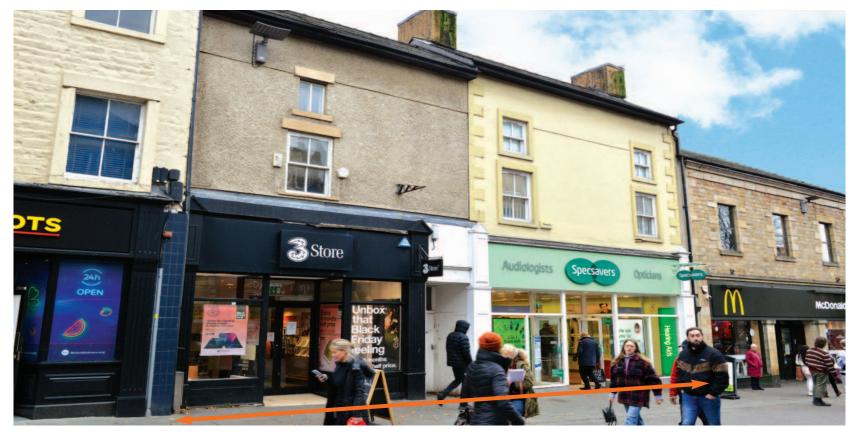

#### Situation

The property is situated in the heart of Lancaster, on the west side of the pedestrianised Cheapside, one of Lancaster's prime retailing thoroughfares and close to it's junction with Penny Street. The property is located opposite St Nicholas Arcades and a short walk to Marketgate Shopping Centre which includes retailers such as Primark, Waterstones, The Works and Bodycare amongst others. Other nearby retailers include McDonald's, Greggs, Costa Coffee, Carphone Warehouse, JD Sports and Lush.

The property comprises two shops, each arranged on ground and first floors. Specsavers occupy the majority of the first floor used predominantly as testing rooms & offices.