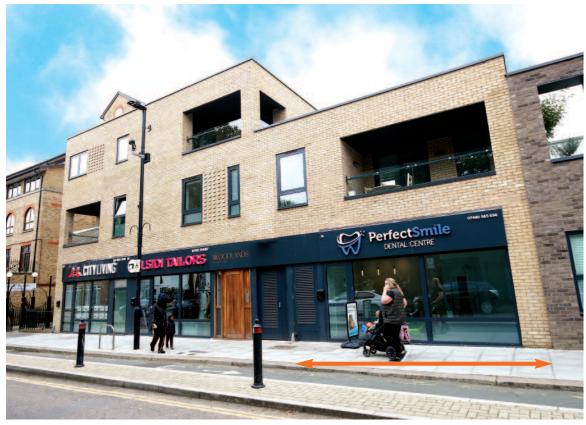

The Property is situated on the south side of Crown Street equidistant between Acton Town Underground Station (District, Piccadilly Line) and Acton Central (Overground) and near to the junction of the busy and popular Acton High Street (A4020). Crown Street has a mix of commercial and residential units including a dry cleaners, convenience store, and cafes. Other nearby occupiers include Subway, McDonalds, Lidl, Superdrug and many local pubs, estate agents and restaurants.

The property comprises a modern self contained commercial unit with accommodation on the ground floor and lower ground floor.