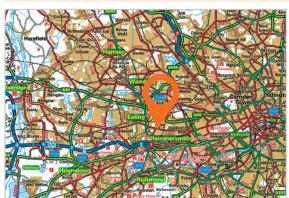

# Location

Miles: 6 miles west of Central London 2 miles west Shepherd Bush and

Westfield White City

Roads: A4020, A406 (North Circular Road), A40, M4 Acton Town Underground Station (District, Piccadilly Line), Acton Central

(Overground)

London Heathrow Airport, London Gatwick Airport, London City Airport

# Situation

Acton is a popular west London residential suburb approximately 6 miles west of Central London close to Ealing and Shepherds Bush. Acton benefits from several major redevelopments such as One West Point, delivering 701 new homes across four buildings; Acton Gardens, a 52 acre site delivering 3,463 with many further developments planned or in construction as well as Crossrail serving Acton Mainline making Acton one of the best connected areas in West London.