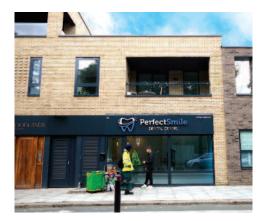

The property comprises a modern self contained commercial unit with accommodation on the ground floor and lower ground floor.

# Tenancy and accommodation

| Floor                        | Use                | Floor Areas<br>(Approx)                             | Tenant | Term                                          | Rent p.a.x. | Reviews/<br>(Reversion)                |
|------------------------------|--------------------|-----------------------------------------------------|--------|-----------------------------------------------|-------------|----------------------------------------|
| Ground<br>Lower Ground       | Dental<br>Practice | 23.00 sq m (248 sq ft)<br>102.00 sq m (1,098 sq ft) |        | 12 years from<br>29/03/2021 until<br>2033 (2) | £32,500     | 29/03/2025<br>and 2029<br>(29/03/2033) |
| Total Approximate Floor Area |                    | 125.00 sq m (1,346 sq ft)                           |        |                                               | £32,500     |                                        |