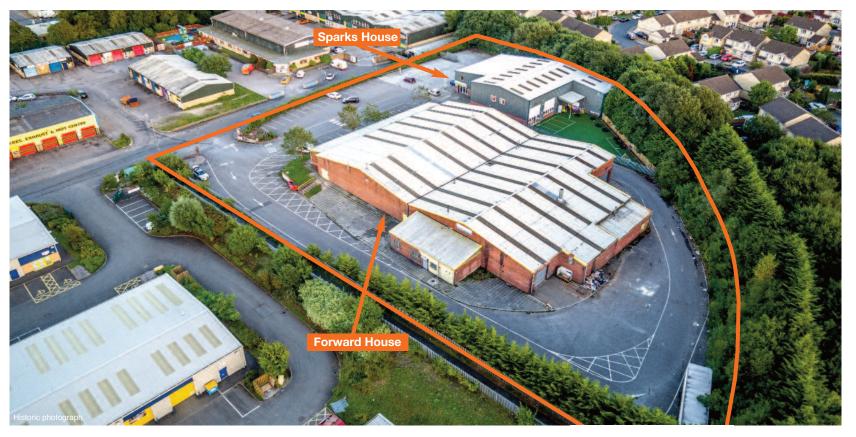

## Situation

Forward House and Sparks House is situated in the well established Western Industrial Estate, approximately 7 miles north of Cardiff and 11 miles west of Newport. The property is situated in a strategic position close to the A468 which provides access to the A470 and Junction 28 of the M4 motorway. Nearby occupiers include Direct Healthcare Group, PHS Group, Tesco Express, Bupa Dental, Domino's and Greggs.

The property comprises Forward House, a single storey industrial unit currently subdivided into two units, with car parking for approximately 25 cars on a site area of approximately 0.66 ha (1.63 acres), together with Sparks House on a site area of approximately 0.31 ha (0.76 acres), which has been sold on a long lease. Therefore the total site area is approximately 0.97 ha (2.39 acres).