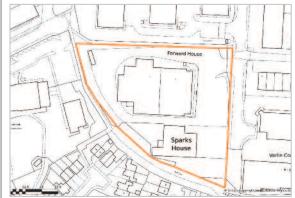

The property comprises Forward House, a single storey industrial unit currently subdivided into two units, with car parking for approximately 25 cars on a site area of approximately 0.66 ha (1.63 acres), together with Sparks House on a site area of approximately 0.31 ha (0.76 acres), which has been sold on a long lease. Therefore the total site area is approximately 0.97 ha (2.39 acres).