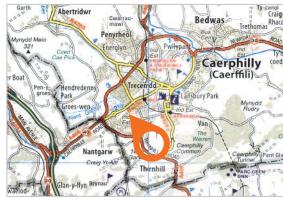

### Location

7 miles north of Cardiff 11 miles north-west of Newport 40 miles north west of Bristol Roads: A486, A470, M4 (Junction 28)

Caerphilly

Cardiff International Airport

## Situation

Forward House and Sparks House is situated in the well established Western Industrial Estate, approximately 7 miles north of Cardiff and 11 miles west of Newport. The property is situated in a strategic position close to the A468 which provides access to the A470 and Junction 28 of the M4 motorway. Nearby occupiers include Direct Healthcare Group, PHS Group, Tesco Express, Bupa Dental, Domino's and Greggs.