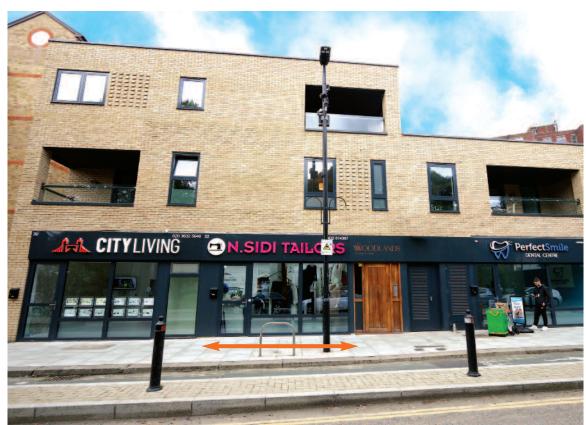

The Property is situated on the south side of Crown Street equidistant between Acton Town Underground Station (District, Piccadilly Line) and Acton Central (Overground) and near to the junction of the busy and popular Acton High Street (A4020). Crown Street has a mix of commercial and residential units including a dry cleaners, convenience store, and cafes. Other nearby occupiers include Subway, McDonalds, Lidl, Superdrug and many local pubs, estate agents and restaurants.

## Description

The property comprises a self contained ground floor retail unit.

Virtual Freehold. Held for a term of 999 years from completion at a ground rent reserved of £150 per annum exclusive. The Freehold is available by separate negotiation.

## Tenancy and accommodation

| Floor                        | Use    |            | Floor Areas<br>(Approx) |                                | Term                                    | Rent p.a.x. | Reviews/<br>(Reversion)                |
|------------------------------|--------|------------|-------------------------|--------------------------------|-----------------------------------------|-------------|----------------------------------------|
| Ground                       | Retail | 26.12 sq m | (281 sq ft)             | N. SIDI TAILORS<br>LIMITED (1) | 12 years from 04/09/2020 until 2032 (2) | £12,000     | 04/09/2024<br>and 2028<br>(04/09/2032) |
| Total Approximate Floor Area |        | 26.12 sq m | (281 sq ft)<br>(3)      |                                |                                         | £12,000     |                                        |