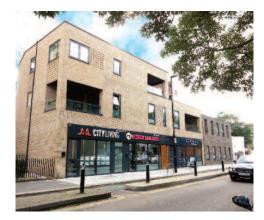

The Property is situated on the south side of Crown Street equidistant between Acton Town Underground Station (District, Piccadilly Line) and Acton Central (Overground) and near to the junction of the busy and popular Acton High Street (A4020). Crown Street has a mix of commercial and residential units including a dry cleaners, convenience store, and cafes. Other nearby occupiers include Subway, McDonalds, Lidl, Superdrug and many local pubs, estate agents and restaurants.

## Description

The property comprises a self contained ground floor retail unit.

Virtual Freehold. Held for a term of 999 years from completion at a ground rent reserved of £150 per annum exclusive. The Freehold is available by separate negotiation.