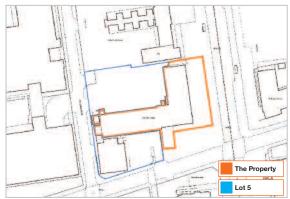

## Description

The property comprises the residential part of the estate which will include 168 flats, the roof top & common parts spread over 14 floors, outlined orange on the plan. The part outlined blue on the plan is being offered as lot X in the auction.

Extract reproduced from the Ordnance Survey mapping with the per er of Her Ma sty's Stationery Office @Crown Copyright 1000

Acuitus David Margolis +44 (0)20 7034 4862 +44 (0)7930 484 440 david.margolis@acuitus.co.uk Acuitus Alexander Auterac +44 (0)20 7034 4859 +44 (0)77 1313 5034 alexander.auterac@acuitus.co.uk