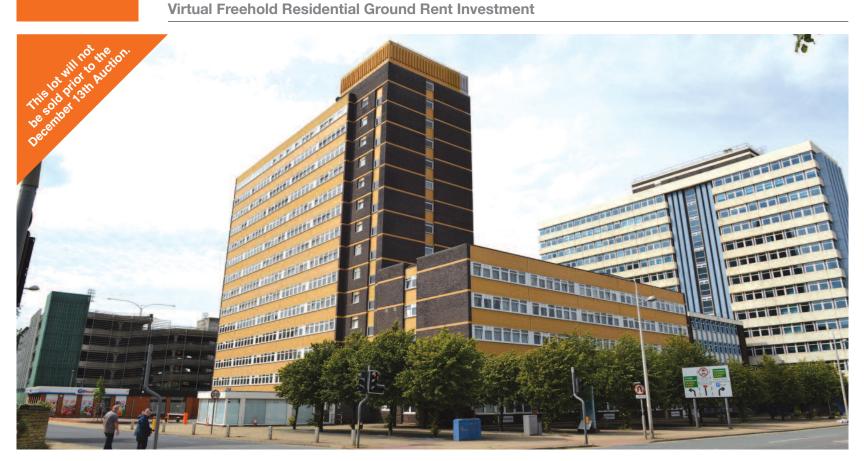

Daniel House (Residential Parts), Trinity Road Bootle, Merseyside L20 3RG

## Situation

The property is prominently situated on the corner of Trinity Road, St Albans Road and Stanley Road in Bootle, approximately 2 miles north of Liverpool City Centre and a 5 minute walk from Bootle Oriel Road Station and The New Strand Shopping Centre.

## Description

The property comprises the residential part of the estate which will include 168 flats, the roof top & common parts spread over 14 floors, outlined orange on the plan. The part outlined blue on the plan is being offered as lot X in the auction.