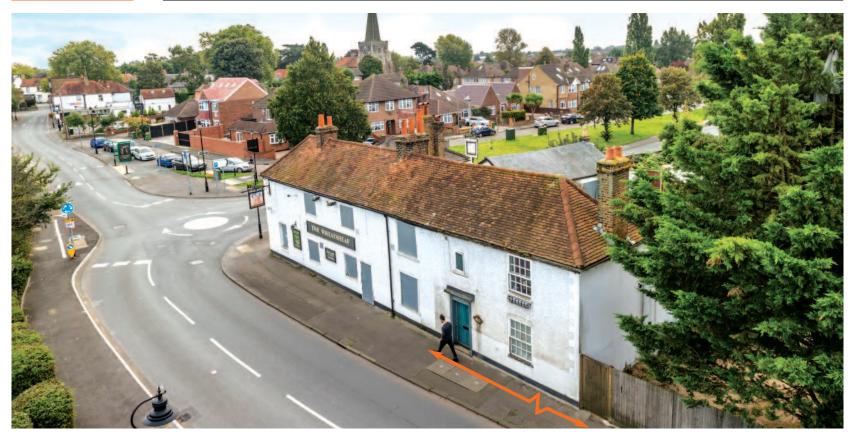

### Situation

Stanwell is a popular predominantly residential town situated immediately south of Heathrow Airport and 15 miles west of Central London. The property is situated on the south side of Park Road (B378) at its junction of High Street and Town Lane.

# Description

The property comprises a semi-detached residential cottage with a single storey rear extension and a garden to the rear and the side of the property. Internally the ground floor comprises an open plan kitchen dinner and bedroom, with a further bedroom and shower room on the first floor. The property may benefits from additional development potential to the side, subject to consents.