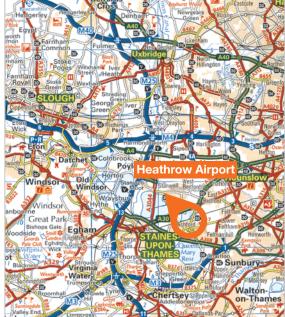

### Location

- Miles: 15 miles west of Central London Roads: A308, A313, A30
- Roads: A308, A313, A30 Rail: Heathrow Terminal 5 (Piccadilly Line), Hatton Cross
- (Piccadilly Line), Staines-upon-Thames Train Station Air: London Heathrow Airport

### Situation

Stanwell is a popular predominantly residential town situated immediately south of Heathrow Airport and 15 miles west of Central London. The property is situated on the south side of Park Road (B378) at its junction of High Street and Town Lane.