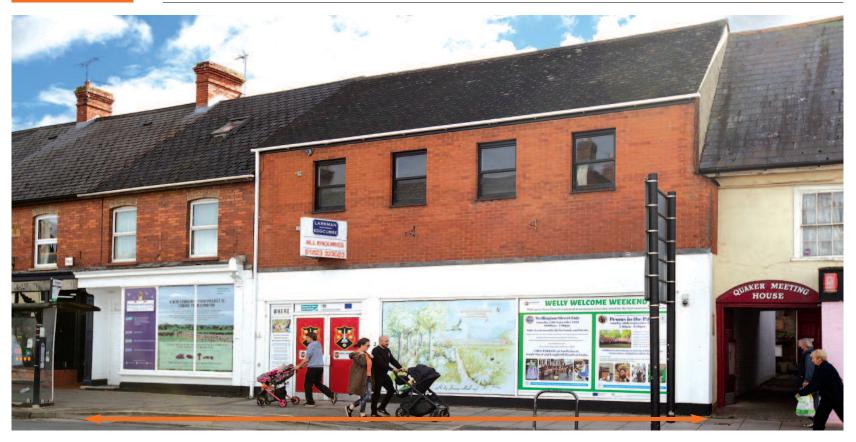

# Situation

The property is prominently situated in the heart of Wellington town centre in a prime retailing position on the east side of the busy High Street. Nearby occupiers include Waitrose, Asda Supermaket, JD Wetherspoon, Boots the Chemist and Co-op Food.

# Description

The property comprises a large double fronted shop arranged on the ground and part first floor, with a separately accessed flat arranged on the part first and second floor, let on a long lease.