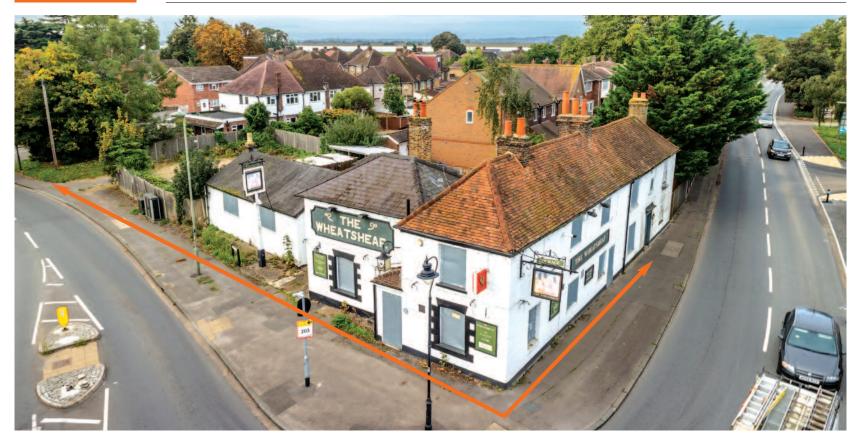

The property is a substantial detached two storey former Public House with a single storey extension to the rear. The ground floor comprises a trading floor separated into two areas with a large function room to the rear. The first floor comprises a four bedroom flat. The property also benefits from off street car parking for 12 cars. The total approximate site area is 0.16 Acres (0.06 Hectares).

The property may be suitable for conversion to residential or Hotel use, subject to obtaining the necessary consents. The adjoining self contained three bedroom house is available by separate negotiation.