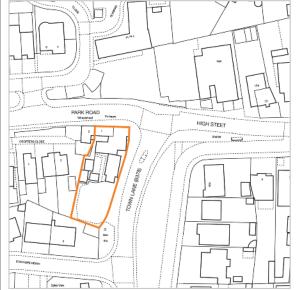

### Situation

Stanwell is a popular predominantly residential town situated immediately south of Heathrow Airport and 15 miles west of Central London. The property is situated on the south side of Park Road (B378) at its junction of High