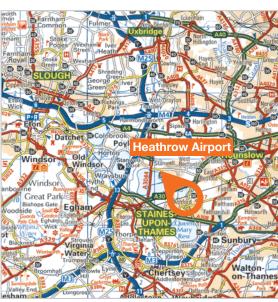

## Location

Miles: 15 miles west of Central London

Roads: A308, A313, A30

Heathrow Terminal 5 (Piccadilly Line), Rail:

Staines-upon-Thames Train Station

London Heathrow Airport