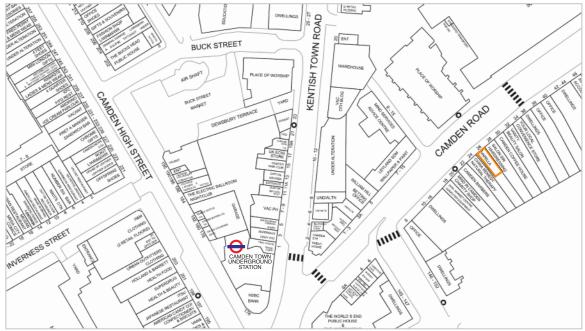

#### Location

- Miles: 0.5 miles north-east of Regents Park 1.5 miles north of Londons West End Roads: Camden Road (A503),
- Roads: Camden Road (A503), Camden High Street (A502), A400
- Rail: Camber Town Underground Station (Northern Line), Camber Road Overground Station, London Euston and London St Pancras/Kings Cross Railway Stations
- Air: London City Airport, London Heathrow Airport

# Situation

Camden is a highly fashionable North London suburb famous for its market and Camden Lock which draws a large tourist population to the area. The property is prominently located on the south side of the busy Camden Road, approximately 100 metres from Camden Town Underground Station. Neighbouring occupiers include, Sainsbury's, HSBC, NatWest, Barclays, Subway and a vibrant mix of street markets and independent retailers