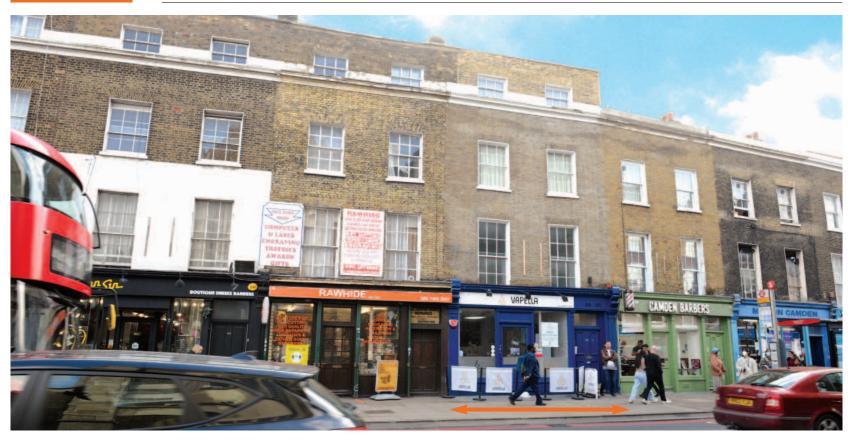

# Situation

Camden is a highly fashionable North London suburb famous for its market and Camden Lock which draws a large tourist population to the area. The property is prominently located on the south side of the busy Camden Road, approximately 100 metres from Camden Town Underground Station. Neighbouring occupiers include, Sainsbury's, HSBC, NatWest, Barclays, Subway and a vibrant mix of street markets and independent retailers

# **Tenancy and accommodation**

| Floor                  | Use                 | Floor Areas<br>(Approx)  |             | Tenant                                | Term                                                                     | Rent p.a.x. | <b>Review/</b><br>(Reversion) |
|------------------------|---------------------|--------------------------|-------------|---------------------------------------|--------------------------------------------------------------------------|-------------|-------------------------------|
| Ground<br>Lower Ground | Retail<br>Ancillary | 50.00 sq m<br>22.00 sq m |             | HAZY TRAILS<br>LTD t/a Vapella<br>(1) | 15 years frin<br>02/07/2009 on a full<br>repairing and<br>insuring lease | £30,000     | (23/06/2024)                  |
| Total                  |                     | 72.00 sq m               | (775 sq ft) |                                       |                                                                          | £30,000     |                               |