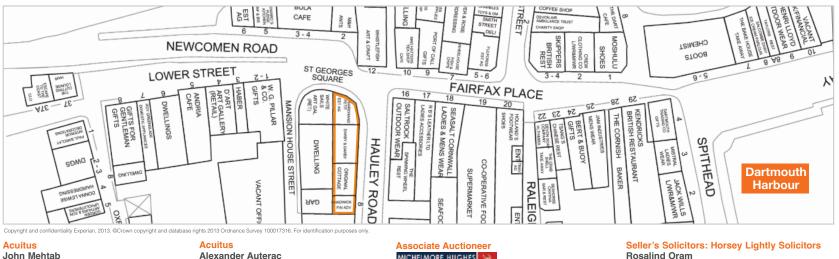

### Situation

Dartmouth is an affluent and desirable ancient Devon town located at the the River Dart estuary and benefits from being a popular with day trippers and a holiday destination. The property is situated on the south side of Hauley Road at its junction with Lower Street and is in the main commercial area of Dartmouth and less than 100 metres south of Dartmouth Harbour. The property benefits from return frontage onto Lower Street. Nearby occupiers include Co-op Supermarket as well as a many local shops, restaurants and cafés.