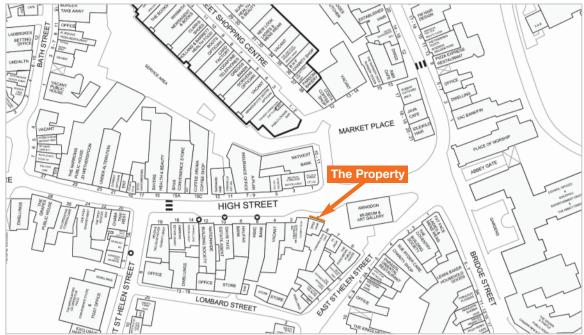

#### Location

Miles: 6 miles south of Oxford Roads: A34, A40, M40 Rail: Didcot Parkway

### Situation

Abingdon is an attractive town situated on the River Thames, approximately 6 miles south of Oxford. The town has good communications with easy access to the A34, which leads to the M4 to the south and the Oxford ring road and the M40 to the north. The property is situated in a prominent and central position on the south side of the pedestrianised Market Place, close to it's junction with High Street. The property is a short walk from Bury Street Shopping Centre, and benefits from nearby parking and bus routes. Other nearby occupiers including FatFace, Savers, JD Wetherspoon & Costa Coffee.

Copyright and confidentiality Experian, 2013. @Crown copyright and database rights 2013 Ordnance Survey 100017316. For identification purposes only

george.goucher@acuitus.co.uk