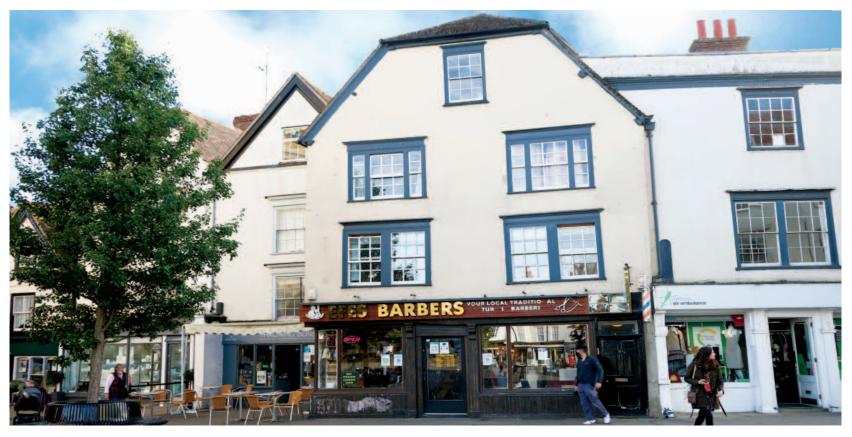

# 9b Market Place,

# Abingdon, Oxfordshire OX14 3HG

**Prominent Retail Investment in Historic Market Town** 

#### **Key Details**

- · Let to tenant trading as Efes Barbers
- · Lease expires July 2030 (no breaks)
- Prominent location on pedestrianised Market Place opposite Abingdon County Hall Museum
- Affluent and attractive historic Market Town
- Short walk from Bury Street Shopping Centre, with other nearby occupiers including FatFace, Savers, JD Wetherspoon & Costa Coffee

### Situation

Abingdon is an attractive town situated on the River Thames, approximately 6 miles south of Oxford. The town has good communications with easy access to the A34, which leads to the M4 to the south and the Oxford ring road and the M40 to the north. The property is situated in a prominent and central position on the south side of the pedestrianised Market Place, close to it's junction with High Street. The property is a short walk from Bury Street Shopping Centre, and benefits from nearby parking and bus routes. Other nearby occupiers including FatFace, Savers, JD Wetherspoon & Costa Coffee.

#### Description

The property, which forms part of an attractive Grade II Listed building, comprises a ground floor shop with basement ancillary accommodation.