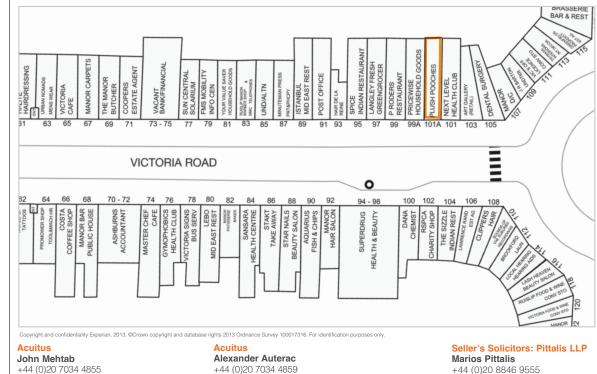

#### Situation

Ruislip is a popular and affluent north west London suburb located approximately 13 miles west of Central London. The property is situated on the eastern side of Victoria Road in the very busy commercial centre of Ruislip with nearby occupiers including Superdrug, RSPCA, Dominoes and an eclectic mix of independent local retailers.