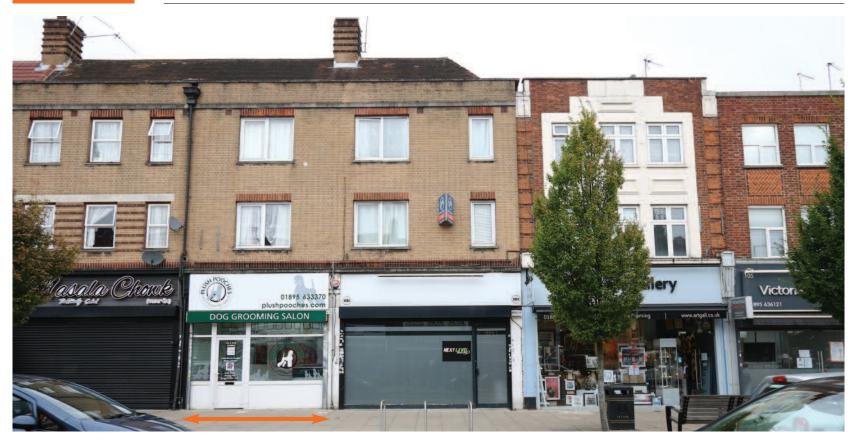

#### Situation

Ruislip is a popular and affluent north west London suburb located approximately 13 miles west of Central London. The property is situated on the eastern side of Victoria Road in the very busy commercial centre of Ruislip with nearby occupiers including Superdrug, RSPCA, Dominoes and an eclectic mix of independent local retailers.

## Description

The property, a mid-terraced mixed used period building comprises ground floor retail accommodation and a self contained residential maisonette on the upper two floors. The flats are accessed from the rear via an alleyway via Dulverton Road.

## Tenancy and accommodation

| Unit                            | Floor           | Floor Areas<br>(Approx)                           |             | Tenant                           | Term                                 | Rent p.a.x. | <b>Review/</b><br>(Reversion) |
|---------------------------------|-----------------|---------------------------------------------------|-------------|----------------------------------|--------------------------------------|-------------|-------------------------------|
| 101A                            | Ground          | 61.9 sq m                                         | (666 sq ft) | INDIVIDUALS t/a<br>Plush Pooches | 5 years from 25/12/2019              | £11,500     | (24/12/2024)                  |
| 101B                            | First<br>Second | Maisonette                                        |             | INDIVIDUAL                       | 189 years from 25th<br>December 1990 | Nil         | (24/12/2179)                  |
| Total Approximate Floor<br>Area |                 | 61.90 sq m (666 sq ft)<br>plus one maisonette (1) |             | £11,500                          |                                      |             |                               |