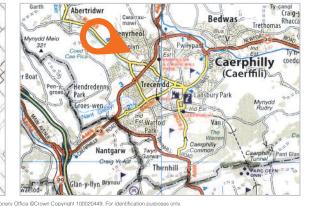

#### Location

Miles: 6 miles north of Cardiff

Roads: A469, A468, B4263

Rail: Energlyn and Churchill Park Train Station, Caerphilly Train Station Air: Cardiff Airport

### Situation

The property is situated in Penyrhoel, a suburb of Caerphilly. Caerphilly has a population of over 40,000. The property is located in a commercial street in a predominantly residential area. The Troed-y-Bryn surgery is adjacent to the property and other nearby occupiers include Tesco, Londis, the Post Office and the community centre.