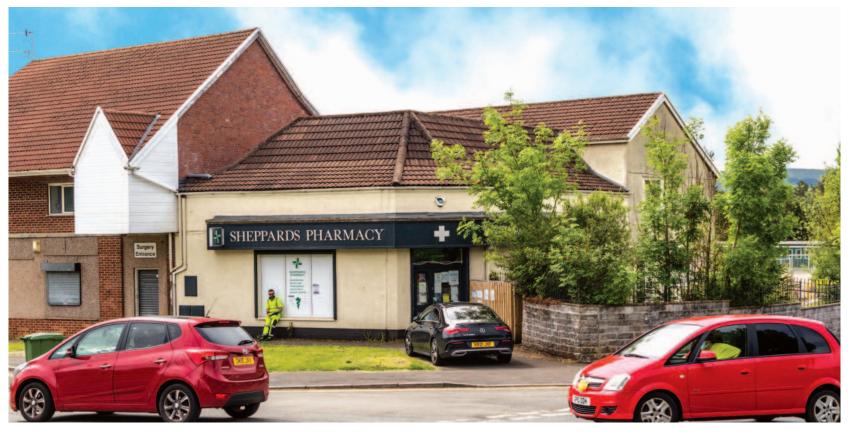

# Sheppards Pharmacy, Troed-y-Bryn, Penyrhoel, Caerphilly, CF83 2PX

Freehold Pharmacy Investment

### Situation

The property is situated in Penyrhoel, a suburb of Caerphilly. Caerphilly has a population of over 40,000. The property is located in a commercial street in a predominantly residential area. The Troed-y-Bryn surgery is adjacent to the property and other nearby occupiers include Tesco, Londis, the Post Office and the community centre.

#### Description

The property comprises

Tenure

Freehold.