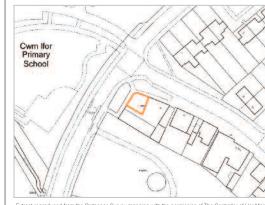

### Situation

The property is situated in Penyrhoel, a suburb of Caerphilly. Caerphilly has a population of over 40,000. The property is located in a commercial street in a predominantly residential area. The Troed-y-Bryn surgery is adjacent to the property and other nearby occupiers include Tesco, Londis, the Post Office and the community centre.

Extract reproduced from the Ordnance Survey mapping with the permissi

Acuitus Peter Mayo +44 (0)20 7034 4864 +44 (0)7833 459 318 Peter.mayo@acuitus.co.uk Acuitus Billy Struth +44 (0)20 7034 4854 +44 (0)7824 705 955 billy.struth@acuitus.co.uk Associate Auctioneer Rapleys LLP Martin Carey +44 (0)20 7255 8085 martin.carey@rapleys.com Seller's Solicitors: Hugh James Solicitors John Hussey +44 (0)20 7936 3453 john.hussey@hughjames.com