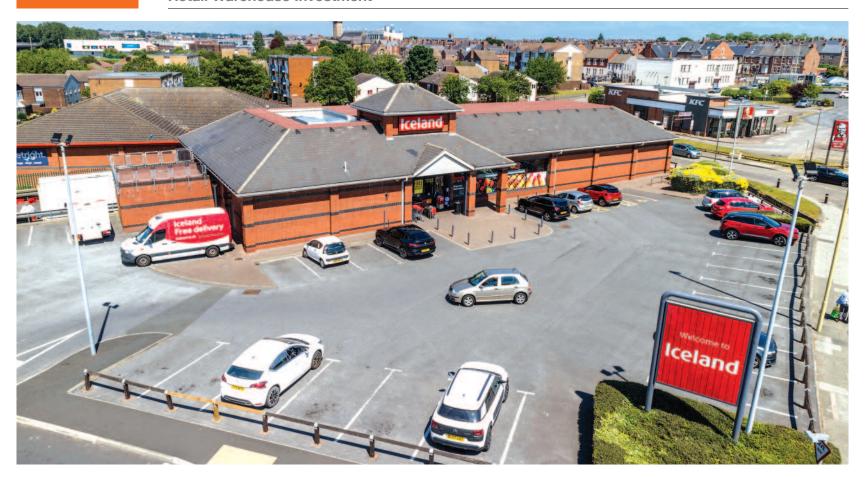

# Iceland, Chichester Road, **South Shields, Tyne & Wear NE33 4HF**

Retail Warehouse Investment

### **Key Details**

- · Let to Iceland Foods Ltd until 2030 (no breaks)
- · Modern purpose build retail unit
- · Approximately 666.45 sq m (7,173 sq ft)
- · Prominent road side site extending to some 0.25 hectares (0.62 acres)
- · 2025 open market rent review minimum of £146.574
- Neighbouring occupiers include ALDI and

### Situation

The property is prominently located on Chichester Road (B1298) in a well established commercial area approximately 0.6 miles south of South Shields town centre. Neighbouring occupiers include ALDI and

The property comprises a modern purpose built retail unit with extensive ground floor retail accommodation with car parking to the front. Site area approximately 0.25 hectares (0.62 acres).

Virtual Freehold. 999 years from 8th August 1997 at a peppercorn rent.