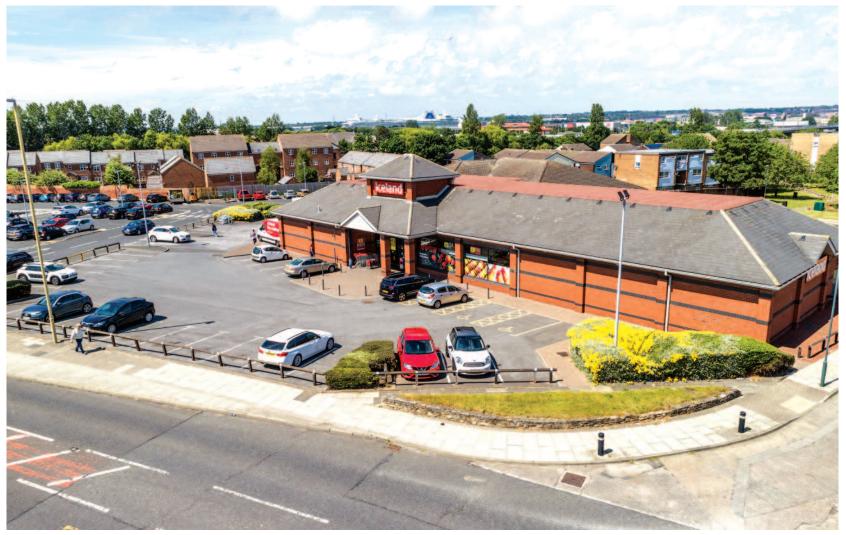

### Situation

The property is prominently located on Chichester Road (B1298) in a well established commercial area approximately 0.6 miles south of South Shields town centre. Neighbouring occupiers include ALDI and

The property comprises a modern purpose built retail unit with extensive ground floor retail accommodation with car parking to the front. Site area approximately 0.25 hectares (0.62 acres).

Virtual Freehold. 999 years from 8th August 1997 at a peppercorn rent.