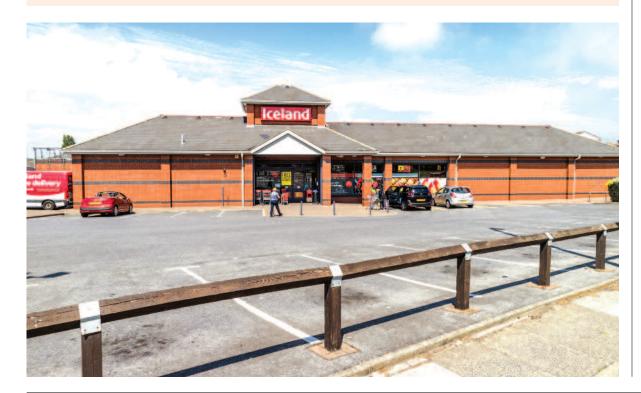

The property comprises a modern purpose built retail unit with extensive ground floor retail accommodation with car parking to the front. Site area approximately 0.25 hectares (0.62 acres).

Virtual Freehold. 999 years from 8th August 1997 at a peppercorn rent.