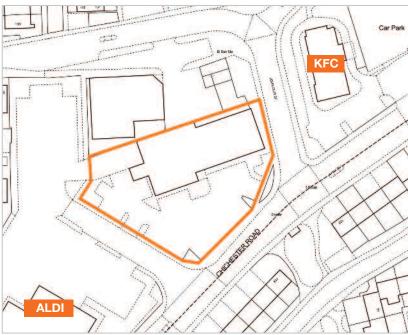

### **Key Details**

- · Let to Iceland Foods Ltd until 2030 (no breaks)
- · Modern purpose build retail unit
- · Approximately 666.45 sq m (7,173 sq ft)
- · Prominent road side site extending to some 0.25 hectares (0.62 acres)
- · 2025 open market rent review minimum of £146.574
- Neighbouring occupiers include ALDI and

### Situation

The property is prominently located on Chichester Road (B1298) in a well established commercial area approximately 0.6 miles south of South Shields town centre. Neighbouring occupiers include ALDI and