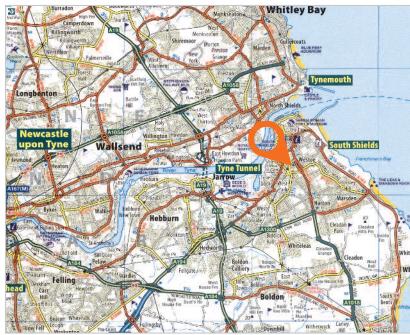

## Location

Miles: 11 miles east of Newcastle, 8 miles north of

Sunderland Roads: A1, A194(M)

South Shields Metro Station (direct link to Gateshead, Sunderland, Newcastle and Rail:

Newcastle Airport) Newcastle International Airport

### Situation

The property is prominently located on Chichester Road (B1298) in a well established commercial area approximately 0.6 miles south of South Shields town centre. Neighbouring occupiers include ALDI and