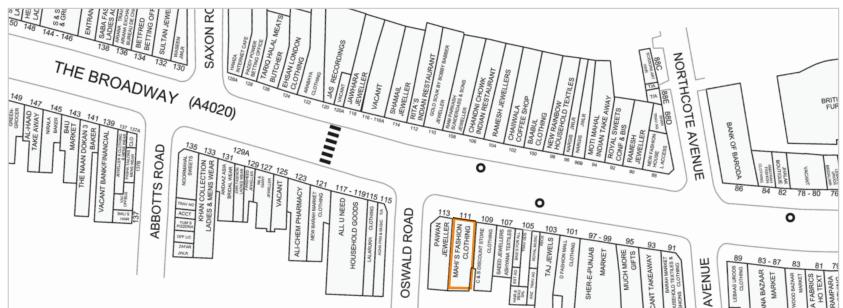

Miles: 13 miles west of Central London, 4 miles west of Ealing, 5 miles north of Brentford

Roads: A4020, M4, M25 Southall Railway Station

London Heathrow and London Gatwick Air:

Airports

Southall is a major cosmopolitan West London suburb situated within the London Borough of Ealing, 3 miles to the north-east of Heathrow Airport. The property is located on the south side of The Broadway, (A4020) a busy and popular retailing street synonymous with Asian Jewellery and fashion shopping across Europe. The Broadway is home to an eclectic mix of independent retailers, restaurants and cafes

### Description

The property comprises a self contained commercial unit with ground floor retail accommodation and ancillary accommodation in the basement and a self contained six room maisonette on the first and second floors.