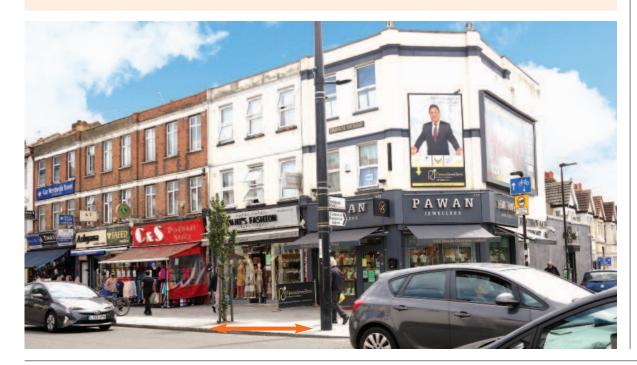

Miles: 13 miles west of Central London, 4 miles west of Ealing, 5 miles north of Brentford

Roads: A4020, M4, M25 Southall Railway Station

London Heathrow and London Gatwick Air:

Airports

Southall is a major cosmopolitan West London suburb situated within the London Borough of Ealing, 3 miles to the north-east of Heathrow Airport. The property is located on the south side of The Broadway, (A4020) a busy and popular retailing street synonymous with Asian Jewellery and fashion shopping across Europe. The Broadway is home to an eclectic mix of independent retailers, restaurants and cafes