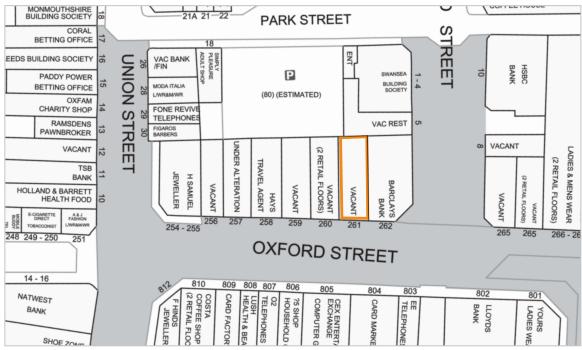

# 261 Oxford Street, Swansea, Wales SA1 3BR

**Town Centre Vacant Retail** 

- · Pedestrianised Town Centre Location
- · Adjacent Barclays Bank and near to Lloyds, Natwest, HSBC, McDonalds, Costa, O2, Burger King and Primark
- · Public Car Park at the rear
- Within 1/2 a mile of Swansea Marina and 1.5 miles of Swansea University

# Situation

Swansea is the second largest city in Wales with a population of circa 240,000. The property is prominently located in the heart of Swansea City Centre, 1.5 miles north-west of Swansea University, on the north side of the busy pedestrianised Oxford Street, Swansea's prime retailing thoroughfare. Neighbouring occupiers include Sports Direct, H&M, Costa Coffee, Lloyds Bank, Barclays Bank and McDonald's.