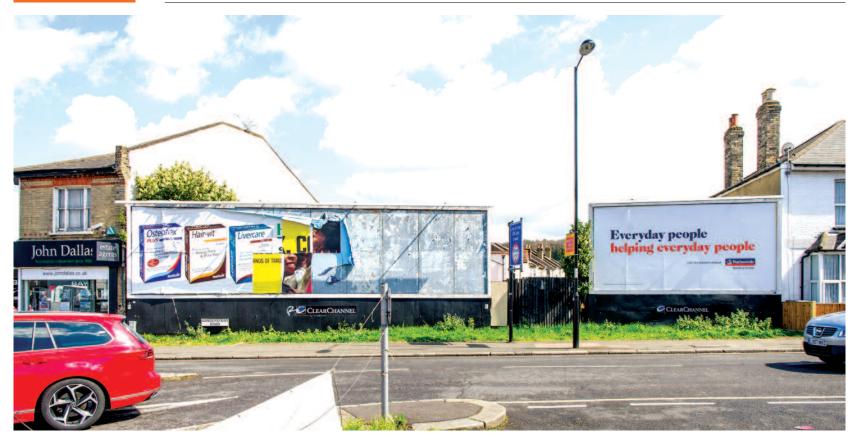

### Situation

The advertising hoarding is situated on Sanderstead Road, 1.8 miles south of Croydon. The hoarding sits in a prominent position at the junction of Bynes Road, Brighton Road and Sanderstead Road and benefits from high traffic flow past the property.

### Description

The property comprises a small parcel of land upon which two advertising hoardings have been erected.