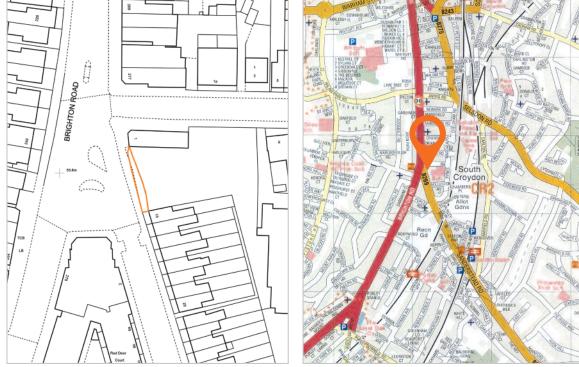

### Situation

The advertising hoarding is situated on Sanderstead Road, 1.8 miles south of Croydon. The hoarding sits in a prominent position at the junction of Bynes Road, Brighton Road and Sanderstead Road and benefits from high traffic flow past the property.

### Description

The property comprises a small parcel of land upon which two advertising hoardings have been erected.