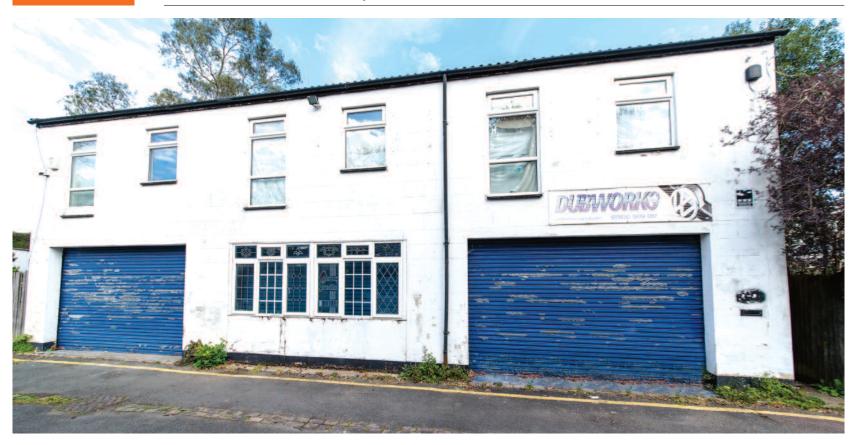

#### Description

The property comprises a ground floor workshop with associated office space and further office, kitchen and bathroom accommodation on the first floor.

# **Tenancy and accommodation**

| Floor           | Use                                                         | Floor Areas<br>(Approx)  |                            | Tenant      | Term                                     | Rent p.a.x. |
|-----------------|-------------------------------------------------------------|--------------------------|----------------------------|-------------|------------------------------------------|-------------|
| Ground<br>First | Workshop/Ancillary<br>3 office rooms, kitchen<br>& bathroom | 83.60 sq m<br>83.60 sq m | (900 sq ft)<br>(900 sq ft) | I. POLISHUK | 1 year from 09/05/2019<br>(holding over) | £18,000     |
| Total           |                                                             | 167.20 sq m              | (1,800 sq ft)              |             |                                          | £18,000     |