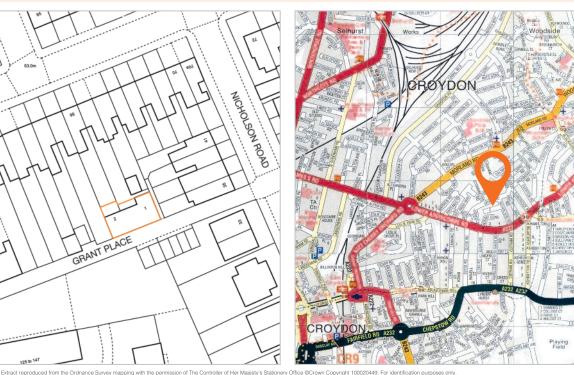

## Location

- Miles: 1 mile east of Croydon
- 3 miles west of West Wickham Roads: A23, A232
- Roads: A23, A232 Rail: Croydon
- Air: London Gatwick

#### Situation

The property is located approximately 1 mile east of Croydon Town Centre and 10 miles south of Central London. The property is situated off Lower Addiscombe Road (A222) via Nicholson Road, within a predominantly residential area on the north side of Grant Place. The property benefits from close public transport facilities including East Croydon Railway and Addiscombe Tramlink stations.