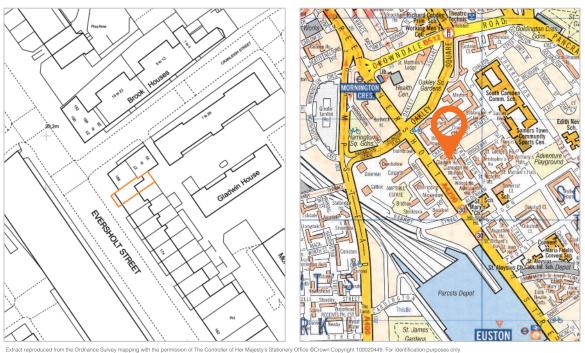

#### Location

- Miles: 0.7 miles east of Regent's Park
- 2 miles north-each of Central London Roads: A501 (Euston Road), Camden Street Rail: Mornington Crescent (Northern Line), London
- Euston, St Pancras International, Kings Cross London City, London Heathrow

### Air: Situation

The property is located on the east side of Eversholt Street, in the London Borough of Camden, half a mile north of University College London and a short walk to London Euston and Kings Cross St Pancras. The property is approximately one mile east of Regents park and 0.2 miles from Mornington Crescent Underground Station (Northern Line) which provides access into the City and West End. Nearby occupiers include various independent offices, cafes, bars and restaurants.