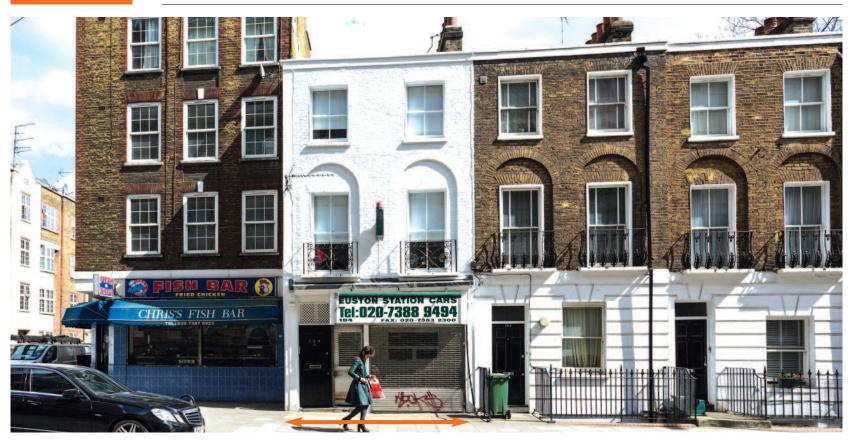

# 184 Eversholt Street, Kings Cross, London, NW1 1BL

Freehold Mixed Use Investment with Asset Management Potential

### Air: Situation

The property is located on the east side of Eversholt Street, in the London Borough of Camden, half a mile north of University College London and a short walk to London Euston and Kings Cross St Pancras. The property is approximately one mile east of Regents park and 0.2 miles from Mornington Crescent Underground Station (Northern Line) which provides access into the City and West End. Nearby occupiers include various independent offices, cafes, bars and restaurants.

# Description

The property comprises a three story building currently arranged as a ground floor and basement office/shop, with a self-contained three bedroom maisonette to the first and second floors