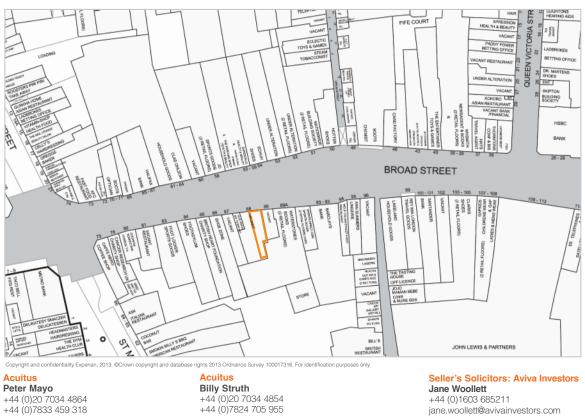

#### Situation

Reading is a popular regional retailing destination and major commercial and administrative centre for the Thames Valley region. The town benefits from excellent transport links by road, being easily accessed via Junctions 10, 11 and 12 of the M4 motorway, by rail and by air, being some 29 miles west of Heathrow Airport. The property is situated on the south side of the busy pedestrianised Broad Street, in a popular retailing location with nearby occupiers including John Lewis, Primark, Marks & Spencer, Boots the Chemist, Sports direct, Pret a Manger, Barclays and Santander