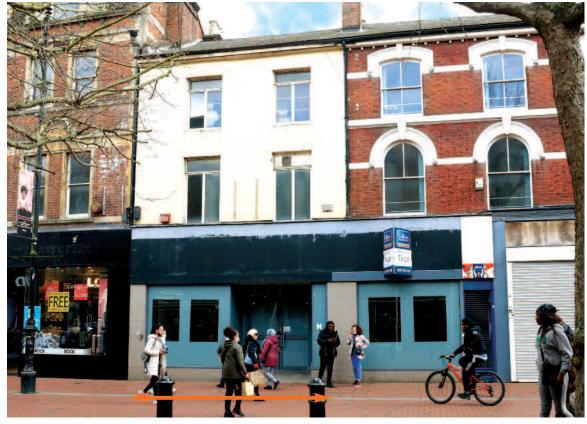

#### Description

The property comprises ground floor retail accommodation with first and second floor ancillary accommodation. The property has historically been used in conjunction with the adjoining unit and some of the party wall has been partially removed.

# **Tenancy and accommodation**

| Floor                     | Use<br>Retail<br>Ancillary<br>Ancillary | Floor Areas<br>(Approx)                 |                                             | Tenant            |
|---------------------------|-----------------------------------------|-----------------------------------------|---------------------------------------------|-------------------|
| Ground<br>First<br>Second |                                         | 113.70 sq m<br>41.20 sq m<br>42.50 sq m | (1,224 sq ft)<br>(443 sq ft)<br>(457 sq ft) | VACANT POSSESSION |
| Total                     |                                         | 197.40 sq m                             | (2,124 sq ft)                               |                   |