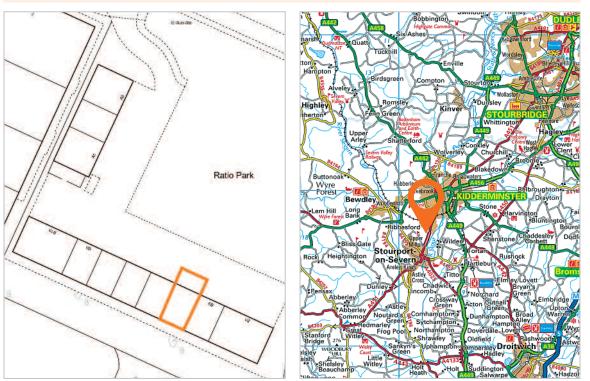

#### Location

- Miles: 18 miles south-west of Birmingham 16 miles south of Wolverhampton
- 16 miles south of Wolverhamptor Roads: A451, A449, M5, M42
- Rail: Kidderminster Railway Station
- Air: Birmingham Airport

#### Situation

Ratio Park is located within an established industrial location some 2.5 miles south of Kidderminster town centre, directly fronting the main A451 Stourport Road. The property is situated on the well established industrial estate Fine Point Business Park, comprising commercial and office buildings. Neighbouring occupiers include Wyre Forest District Council, Stourport on Severn Town Council, International Glazing Services, Spokes Bicycle Shop and Specsavers.

Extract reproduced from the Ordnance Survey mapping with the permission of The Controller of Her Majesty's Statione
Acuitus
Acuitus

John Mehtab +44 (0)20 7034 4855

+44 (0)20 7034 4855 +44 (0)7899 060 519 john.mehtab@acuitus.co.uk Acuitus Billy Struth +44 (0)20 7034 4854 +44 (0)7824 705 955 billy.struth@acuitus.co.uk Seller's Solicitors: VWV LLP Gregory Clark +44 (0)121 227 3714 gclark@vwv.co.uk