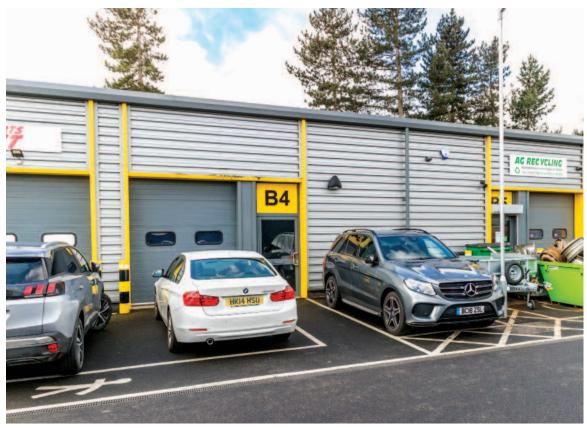

# Unit B4 Ratio Park, Fine Point Road, Kidderminster, Worcestershire DY11 7FB

Freehold Modern Industrial Opportunity

#### Description

The property comprises a modern industrial unit with a mezzanine floor at the rear, an eaves height of approximately 4.1 metres (13ft 6ins) and dedicated car parking.