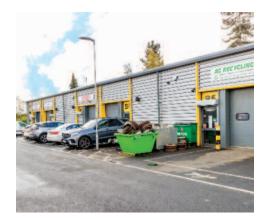

#### Situation

Ratio Park is located within an established industrial location some 2.5 miles south of Kidderminster town centre, directly fronting the main A451 Stourport Road. The property is situated on the well established industrial estate Fine Point Business Park, comprising commercial and office buildings. Neighbouring occupiers include Wyre Forest District Council, Stourport on Severn Town Council, International Glazing Services, Spokes Bicycle Shop and Specsavers.

#### Description

The property comprises a modern industrial unit with a mezzanine floor at the rear, an eaves height of approximately 4.1 metres (13ft 6ins) and dedicated car parking.