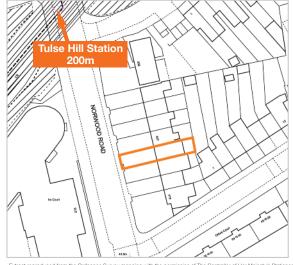

#### **Key Details**

- Let to Colosseum Dental UK Partnerships Limited with a guarantee from Colosseum Dental UK
- · Lease expires November 2033 (subject to tenant only break option in November 2023)
- · Busy main road frontage on Norwood Road (A215) and 200 metres from Tulse Hill Train Station
- · Asset Management and Change of Use Opportunities
- · Fashionable London Suburb
- · VAT-free investment

#### Situation

Tulse Hill is in the London Borough of Lambeth, and is approximately 1.5 miles south-west of Dulwich Village and 5 miles south-east of Central London. The property is located on the east side of Norwood Road, close to its junction with Elmcourt Road in an excellent position less than 200m from Tulse Hill Station (Thameslink and Southern). The property is situated in a predominantly residential location, with private houses either side and nearby occupiers including Anytime Fitness, Elmcourt Health Centre and various independent shops and cafe's