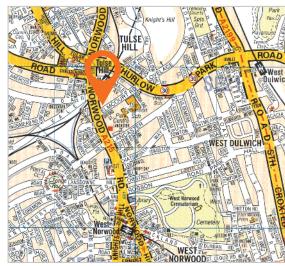

### Location

1.5 miles south-west of Dulwich Village 5 miles south-east of Central London Roads: A23, A205 (South Circular)

Tulse Hill (200m) Rail:

London Gatwick, London Heathrow

#### Situation

Tulse Hill is in the London Borough of Lambeth, and is approximately 1.5 miles south-west of Dulwich Village and 5 miles south-east of Central London. The property is located on the east side of Norwood Road, close to its junction with Elmcourt Road in an excellent position less than 200m from Tulse Hill Station (Thameslink and Southern). The property is situated in a predominantly residential location, with private houses either side and nearby occupiers including Anytime Fitness, Elmcourt Health Centre and various independent shops and cafe's