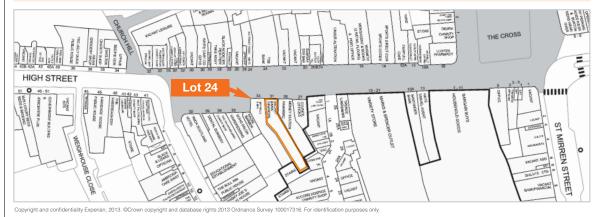

#### Location

Miles: 8 miles west of Glasgow City Centre

- Roads: A761, M8
- Rail:Paisley/Gilmour Street Railways StationAir:Glasgow International Airport

#### Situation

Paisley is a popular commuter town approximately 8 miles west of Glasgow. The property is situated in a prominent corner location on the south side of the pedestrianised High Street, close to its junctions with New Street and Church Hill, in the heart of Paisley town centre. The property is situated west of The Paisley Centre with occupiers including Marks & Spencer Outlet and Boots the Chemist. Other nearby occupiers include Sports Direct, Superdrug, Subway and TSB.