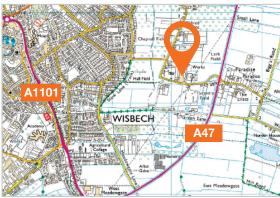

# Location

1.5 miles east of Wisbech 12 miles south-west of Kings Lynn 22 miles east of Peterborough

Roads: A47, A1101 London Stansted

Wisbech is an attractive market town approximately 22 miles east of Peterborough. The property is located 1.5 miles east of the town, on the north side of Broadend Road, just off the A47 in an established industrial location benefitting from excellent road connections with the A141 leading to A1(M). Nearby occupiers include 5 Star Cases & Stream Foods (part of Pepsico), Edwards Motorsport, Harrington Nurseries and Walsoken MOT's.