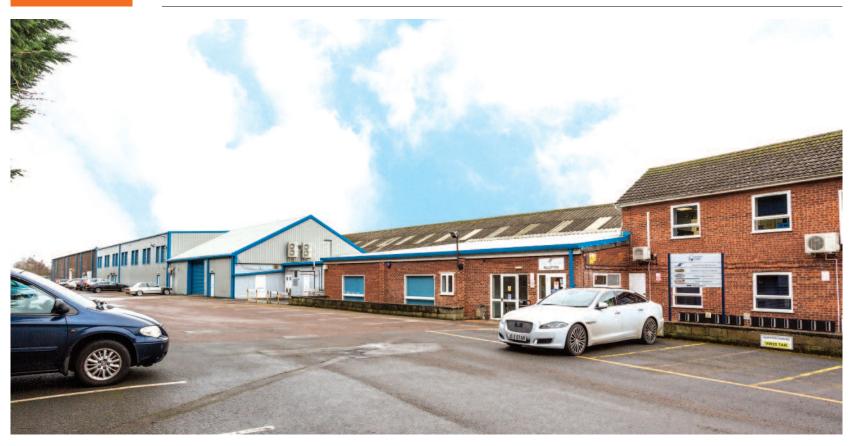

# Unit 3, Broadend Industrial Estate, Broadend Road,

# Wisbech, Cambridgeshire PE14 7BQ

**Freehold Industrial Investment** 

- · Let to Easypack/Pop Displays Group Limited with a guarantee from Fencor Packaging Group Limited
- 10 year lease from December 2020 expiring December 2030 (no breaks)
- · Self-contained unit comprising 21,365 sq ft part of a larger parade occupied by the same tenant
- · Tenant recently expanded into both Units 2 & 3; both let on new unbroken 10 year leases from December 2020
- Nearby occupiers include 5 Star Cases & Stream Foods (part of Pepsico), Edwards Motorsport, Harrington Nurseries and Walsoken MOT's
- · Low Capital Value on Guide Price - less than £35 psf

# Description

The property comprises a single storey, ground floor industrial unit/warehouse with associated office space. The previous tenant had spent a considerable sum upgrading the property to a food grade industrial property. The current tenant occupies other units on the estate, that do not form part of the sale. The tenant has expanded into Units 2 & 3 as they required additional space having already been in occupation of Units 1