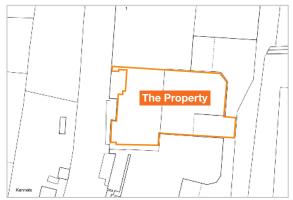

# Unit 3, Broadend Industrial Estate, Broadend Road,

# Wisbech, Cambridgeshire PE14 7BQ

**Freehold Industrial Investment** 

- · Let to Easypack/Pop Displays Group Limited with a guarantee from Fencor Packaging Group Limited
- 10 year lease from December 2020 expiring December 2030 (no breaks)
- · Self-contained unit comprising 21,365 sq ft part of a larger parade occupied by the same tenant
- · Tenant recently expanded into both Units 2 & 3; both let on new unbroken 10 year leases from December 2020
- Nearby occupiers include 5 Star Cases & Stream Foods (part of Pepsico), Edwards Motorsport, Harrington Nurseries and Walsoken MOT's
- · Low Capital Value on Guide Price - less than £35 psf