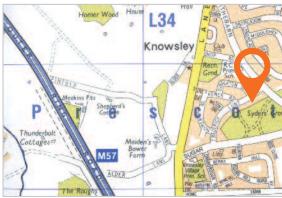

### Location

Miles: 8 miles north-east of Liverpool Roads: A580, M57, M58, M62 Liverpool Airport

## Situation

Knowsley is an attractive and popular commuter village located 8 miles north-east of Liverpool City Centre which benefits from excellent road connections being less than two miles from Junction 4 of the M57 motorway. The property is situated on the east side of Frederick Lunt Avenue, fronting the attractive Syders Grove Park & Garden, in a predominantly residential village centre location. Nearby occupiers include Care Pharmacy, Knowsley Post Office, Texaco and GoLocal.