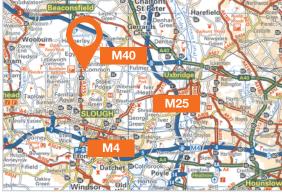

#### Location

Miles: 4 miles south of Beaconsfield 6 miles north of Windsor 24 miles west of Central London Roads: M4, M25, M40

London Heathrow

## Situation

Farnham Common is an affluent and attractive commuter village in Buckinghamshire, between Beaconsfield and Stoke Poges, and approximately 24 miles west of Central London. The property is located less than six miles to Junction 1A of the M40 motorway at its junction with the M25 (J16). The property is situated in a prominent location on the east side of The Parade (Beaconsfield Road), in the heart of Farnham Common. Nearby occupiers include Sainsbury's Local, Tesco Express, Costa Coffee and various independent retailers, cafe's and restaurants.