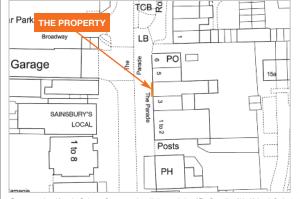

## Situation

Farnham Common is an affluent and attractive commuter village in Buckinghamshire, between Beaconsfield and Stoke Poges, and approximately 24 miles west of Central London. The property is located less than six miles to Junction 1A of the M40 motorway at its junction with the M25 (J16). The property is situated in a prominent location on the east side of The Parade (Beaconsfield Road), in the heart of Farnham Common. Nearby occupiers include Sainsbury's Local, Tesco Express, Costa Coffee and various independent retailers, cafe's and restaurants.

Extract reproduced from the Ordnance S