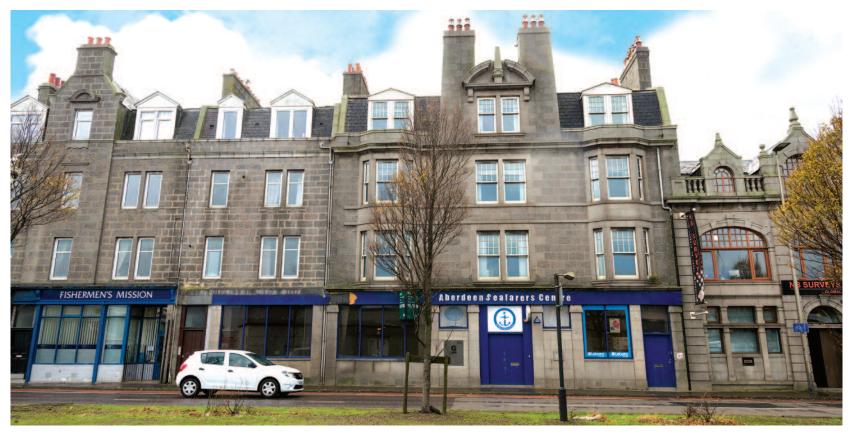

# Aberdeen, Aberdeenshire AB11 5PQ

**Heritable Office property** 

- · Prominent city centre office property with development potential (subject to planning
- · 24 on site car parking spaces
- · Adjacent to Union Square Shopping Centre
- · Directly opposite Aberdeen harbour
- · Nearby occupiers include Petrofac, EnQuest, Engie and Sodexo

#### Location

Miles: 67 miles north-east of Dundee

Aberdeen Railway Station (Mainline and ScotRail)

Aberdeen Airport Air:

The property is located on the west side of Market Street, immediately opposite Aberdeen Harbour and within the popular North Dee business area. Close to the 700,000 sq ft Union Square shopping and leisure centre and within walking distance of Union Street. Close to Aberdeen Railway Station, the property is also well connected to the road network with Market Street connecting with North Esplanade West and south to Wellington Road and A90.

### Description

The property comprises a mid terraced traditional granite building arranged over basement, ground and three upper floors. A mix of open plan and cellular office space with 24 car parking spaces to the rear.