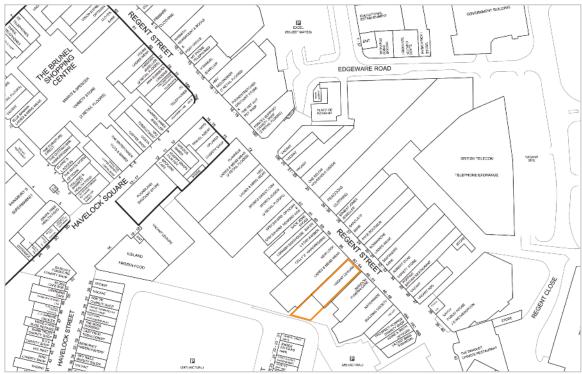

#### Situation

Swindon is located approximately 29 miles south-west of Oxford and 30 miles south-east of Cheltenham. The town is equidistant between Bristol and Reading along the M4 motorway and benefits from excellent road connections being less than 4 miles to J15 of the M4. The property is located on the south side of Regent Street, in a prominent pedestrianised position, a short walk to The Brunel Shopping Centre, with retailers including Lush, Boots the Chemist, Waterstones and Sainsbury's. Other retailers on Regent Street include Primark, WHSmith, H. Samuel and Poundstretcher. Granville Street car park is immediately behind the property.

Copyright and confidentiality Experian, 2013. @Crown copyright and database rights 2013 Ordnance Survey 100017316. For identification purposes only