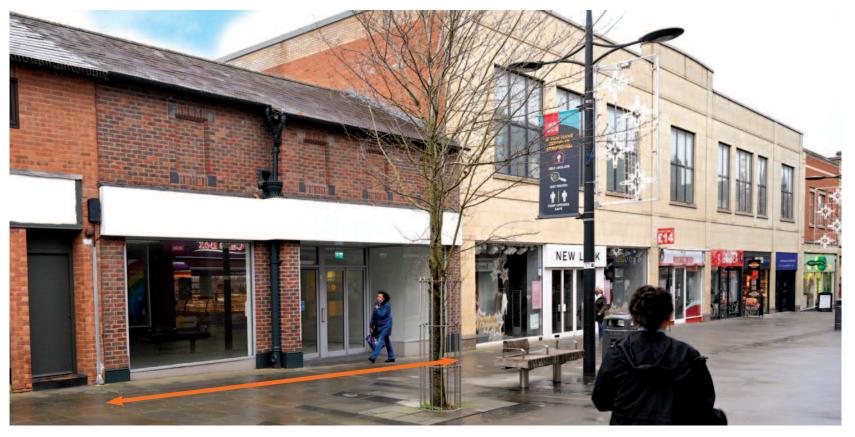

#### Situation

Swindon is located approximately 29 miles south-west of Oxford and 30 miles south-east of Cheltenham. The town is equidistant between Bristol and Reading along the M4 motorway and benefits from excellent road connections being less than 4 miles to J15 of the M4. The property is located on the south side of Regent Street, in a prominent pedestrianised position, a short walk to The Brunel Shopping Centre, with retailers including Lush, Boots the Chemist, Waterstones and Sainsbury's. Other retailers on Regent Street include Primark, WHSmith, H. Samuel and Poundstretcher. Granville Street car park is immediately behind the property.

#### Description

The property comprises a large, modern ground floor shop with ancillary accommodation on the first floor.