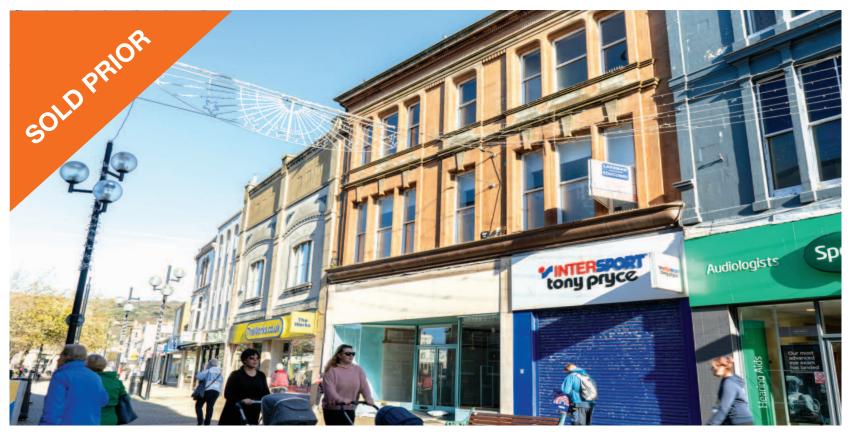

### Situation

Weston-super-Mare is a popular seaside town in Somerset located approximately 21 miles south-west of Bristol. The property is situated in a prominent position on the east side of the pedestrianised high street, a short walk to The Sovereign Shopping Centre, with retailers including Wilko, Savers, Card Factory and Trespass. Other nearby retailers on High Street include B&M, Poundland, The Works, Caffe Nero, Boots the Chemist and WHSmith.

The property comprises a refurbished ground floor shop with separate access to the first and second floors, which were previously let separately comprising part trading accommodation. There is lift access to the first floor in a lobby at ground floor level and the property benefits from loading at the rear. The whole building is fully fitted to a high standard.