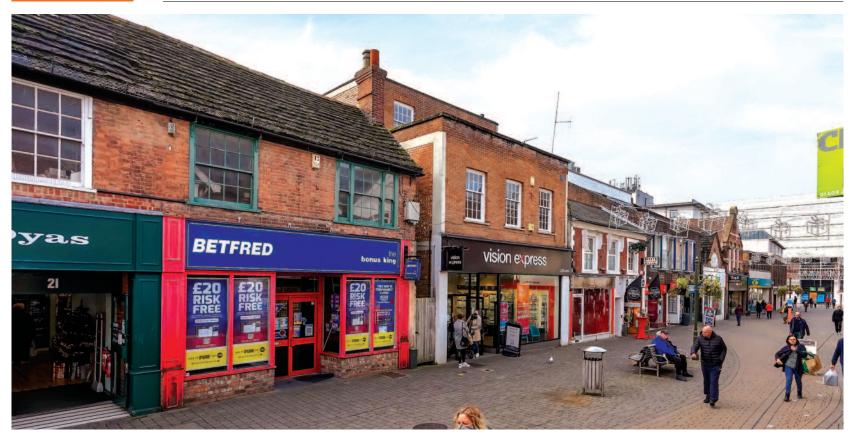

### **Key Details**

- · Let to Done Brothers (Cash Betting) Limited
- Approximately 206.10 sq m (2,218 sq ft) with front and rear customer entrance
- · Highly affluent and attractive retailing centre
- Excellent pedestrianised location opposite Swan Walk Shopping Centre
- Nearby retailers include Waterstones, Toni&Guy, Pret a Manger, Vision Express, Boots Opticians, Card Factory and Wilko

## Situation

Horsham is an affluent and attractive market town, popular with London and Brighton commuters being located approximately 36 miles south-west of Central London and 24 miles north-west of Brighton. The property is located on the south side of the pedestrianised West Street, close to the entrance of Swan Walk Shopping Centre. Nearby retailers on West Street include Waterstones, Toni&Guy, Pret a Manger, Vision Express, Boots Opticians, Card Factory and Wilko

### Description

The property comprises a ground floor betting shop, with ancillary accommodation on the first floor. The property benefits from both front and rear customer entrances.