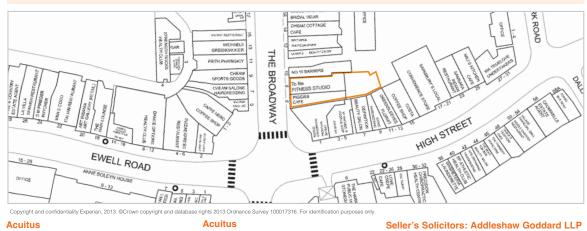

#### Situation

Cheam is an affluent Surrey commuter suburb located 6 miles west of Croydon, 3 miles north east of Epsom and 12 miles south west of Central London.

The property is located on the east side of The Broadway (A2043) close to its junction with Ewell Road/High Street (A232). Cheam railway station is 300 metres to the south with regular service to London Victor1a (39 minutes) and Cheam Park is within 100 metres to the west. Occupiers nearby include Waitrose, Caffe Nero, Boots, WHSmith, Sainsbury's and Cancer Research