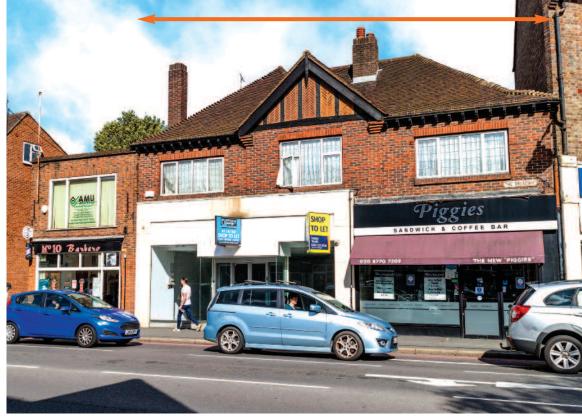

#### Description

The property comprises 2 ground floor shops with a self contained 3 bedroom flat at first. The property benefits from a rear yard accessed via The Broadway.

# **Tenancy and accommodation**

| Floor      | Use         | Floor Areas<br>(Approx) |                        | Tenant                                                       | Term                            | Rent p.a.x.     | <b>Review/</b><br>(Reversion)      |
|------------|-------------|-------------------------|------------------------|--------------------------------------------------------------|---------------------------------|-----------------|------------------------------------|
| 6 - Ground | Retail      | 72.50 sq m              | (813 sq ft)            | Individual t/a<br>Piggies Cafe (1)                           | 10 years from 25/12/2017        | £17,400         | 25/12/2022<br>(24/12/2027)         |
| 8 - Ground | Retail      | 146 sq m                | (1,572 sq ft)          | Maurice George<br>Fitness Limited with<br>personal guarantee | 10 years from<br>12/10/2020 (2) | £25,000 (2) (3) | 12/10/2023<br>uplift to<br>£27,500 |
| 6a - First | Residential | 120 sq m<br>- 3 bed     | (1,292 sq ft)<br>rooms | Individual                                                   | AST                             | £10,500         |                                    |
| Total      |             | 338.50 sq m             | (3,677 sq ft)          |                                                              |                                 | £52,900         |                                    |

(1) Piggies was first established in 1985 and has been in Cheam Village since 1992 making us the oldest Sandwich and Coffee Bar in the heart of Cheam Village. After a complete refurbishment in April 2011 we then changed the name to Caffe-Neo however due to customer feedback Piggies returned in February 2014. (Source: www.piggiescheam.com)