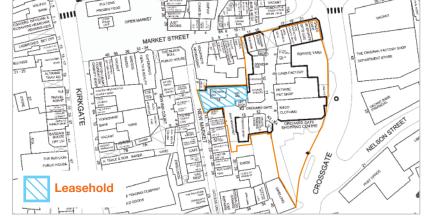

#### **Tenure**

Majority Freehold. Public Toilets are held leasehold from Leeds City Council.

The property may benefit from future redevelopment for a variety of uses, subject to all necessary consents/permissions and current tenancies Interested Parties are referred to www.otleytowncouncil.gov.uk

#### Situation

Otley is set between the beautiful Yorkshire Dales to the north and the City of Leeds 10 miles to the south west. Harrogate is 9 miles to the north east, Skipton 14 miles to the north west and 26 miles south west of York. Manchester is 40 miles to the west. The town is located on the A660 which via the A65 connects the Yorkshire Dales to Leeds. Orchard Gate shopping centre is located in the heart of the town centre with frontages to Crossgate, New Market and Market Street. The shopping centre adjoins Otley bus station and is within walking distance of 4 of the towns main car parks.