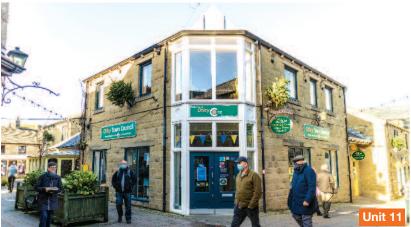

# Tenancy and accommodation

| Unit No.                    | Floor           | Use                            | Floor Areas<br>(Approx)    |                                | Tenant                                                    | Term                            | Rent p.a.   | Review/<br>(Reversion) |
|-----------------------------|-----------------|--------------------------------|----------------------------|--------------------------------|-----------------------------------------------------------|---------------------------------|-------------|------------------------|
| 1<br>(23 Market<br>Street)  | Ground<br>First | Retail<br>Ancillary            | 55.3 sq m<br>34.3 sq m     | (596 sq ft)<br>(369 sq ft)     | Individual t/a Dales Cafe                                 | 5 years from 3/09/2019          | £13,500     | (02/09/2024)           |
| 2<br>(21 Market<br>Street)  | Ground<br>First | Retail<br>Ancillary            | 52.20 sq m<br>50.61 sq m   | (562 sq ft)<br>(545 sq ft)     | Individual t/a JR Sports                                  | 10 years from<br>19/07/2010     | £13,000     | Holding over           |
| 3<br>(19 Market<br>Street)  | Ground<br>First | Retail<br>Ancillary            | 52.70 sq m<br>51.49 sq m   | (568 sq ft)<br>(555 sq ft)     | Cats Protection Trustee<br>Ltd                            | 10 years from 01/05/2015 (1)    | £13,175     | 1/05/2020 (1)          |
| 4<br>(17 Market<br>Street)  | Ground<br>First | Retail<br>Office/<br>Ancillary | 54.77 sq m<br>57.87 sq m   | (589 sq ft)<br>(623 sq ft)     | Ison Harrison Ltd<br>t/a Solicitors                       | 4 years from 1/01/2018 (2)      | £15,500     | 1/07/2020              |
| 5                           | Ground          | Retail                         | 68.46 sq m                 | (737 sq ft)                    | Individual t/a A casa<br>Alessia Pizzeria                 | 6 years from<br>15/06/2017 (3)  | £12,000     | (14/06/2023)<br>(3)    |
| 6                           | Ground<br>First | Retail<br>Ancillary            | 104.32 sq m<br>57.82 sq m  | (1,122 sq ft)<br>(622 sq ft)   | Sportswift Ltd t/a Card Factory                           | 10 years from<br>18/11/2015 (4) | £22,800     | 18/11/2020<br>(4)      |
| 7                           | Ground<br>First | Retail<br>Ancillary            | 232.30 sq m<br>112.10 sq m | (2,500 sq ft)<br>(1,206 sq ft) | Petwise (Otley) Ltd t/a<br>Petwise Pet Shop               | 10 years from 29/03/2017        | £36,350     | 29/03/2022             |
| 8                           | Ground<br>First | Retail<br>Ancillary            | 251 sq m<br>225 sq m       | (2,702 sq ft)<br>(2,422 sq ft) | Mackays Stores Ltd (5)<br>(In Administration) t/a<br>M&Co | 10 years from<br>10/02/2017     | £44,200 (5) |                        |
| 9                           | Ground<br>First | Retail<br>Ancilary             | 34.00 sq m<br>34.00 sq m   | (365 sq ft)<br>(365 sq ft)     | Individual t/a Groove Pad<br>Beer & Vinyls                | 5 years from 01/09/2018 (6)     | £11,520     | 01/09/2021             |
| 10                          | Ground          | Retail                         | 25.40 sq m                 | (273 sq ft)                    | Individual t/a Shoecraft                                  | 10 years from<br>10/03/2019     | £7,400      | 10/03/2024             |
| 11                          | Ground<br>First | Office<br>Office               | 70.58 sq m<br>76.78 sq m   | (759 sq ft)<br>(827 sq ft)     | Otley Town Council                                        | 10 years from<br>31/01/2013     | £20,000     | (31/03/2023)           |
| 12                          | Ground          | Retail                         | 32.85 sq m                 | (354 sq ft)                    | Mr Blinok Ltd t/a<br>Pancake House                        | 3 years from<br>14/10/2019 (7)  | £8,000      | 14/10/2020             |
| 12A                         | Ground          | Retail                         | 34.85 sq m                 | (376 sq ft)                    | Individual t/a Otley<br>Mobiles                           | 3 years from<br>4/10/2019       | £8,000      | (03/10/2022)           |
| 13                          | Ground          | Retail                         | 67.25 sq m                 | (723 sq ft)                    | Individual (ladies fashion Pop up Shop)                   | expires<br>16/04/2021           | £5,400      | (16/04/2021)           |
| 14                          | Ground<br>First | Retail                         | 28.80 sq m<br>29.30 sq m   | (310 sq ft)<br>(315 sq ft)     | Individual t/a Like Nana<br>Did                           | 5 years from 01/08/2020 (8)     | £9,500.04   | 01/08/2021             |
| 15<br>(15 Market<br>Street) | Ground          | Retail                         | 35.40 sq m                 | (381 sq ft)                    | Individual t/a Orchard<br>Florist                         | 2 years from 1/01/2020          | £7,500      | 1/01/2021              |
| 16 (11<br>Market<br>Street) | Ground          | Retail                         | 34.10 sq m                 | (367 sq ft)                    | Rumagin Spirits Limited t/a Rumagin                       | 3 years from 29/09/2020         | £8,500      | 29/09/2021             |
| Kiosk 1                     | Ground          | Retail                         | 4.9 sq m                   | (53 sq ft)                     | Individual t/a The Little<br>Battery Shop                 | 5 years from<br>1/05/2020       | £3,800      | 1/05/2023              |
| Kiosk 2                     | Ground          | Retail                         | 9.8 sq m                   | (105 sq ft)                    | Individual t/a Gift Shop                                  | 5 years from 1/02/2020 (9)      | £4,583      |                        |
| Kiosk 3                     | Ground          | Retail                         | 11.8 sq m                  | (127 sq ft)                    | Individual t/a The Coffee<br>Station                      | 3 years from 01/09/2019         | £6,000      | (31/08/2022)           |
| Sitting Out Area            |                 |                                |                            |                                | O`Deli (Otley) Ltd                                        | Licence                         | £910        |                        |
| Bus Station                 |                 |                                |                            |                                | First West Yorkshire<br>Limited                           | 10 years from 25/03/2015        | £11,950     | 25/03/2020             |
| Public<br>Toilets           |                 |                                |                            |                                | Otley Town Council                                        | 5 years from<br>16/06/2009      | £10         | (31/03/2023)           |
| 2 Car Parki                 | ng Spaces       |                                |                            |                                | Various                                                   | Licences                        | £1,000      |                        |