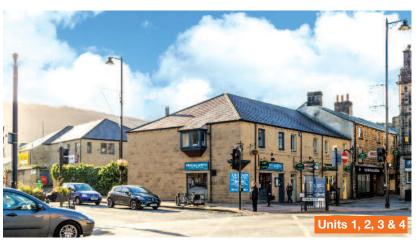

# Orchard Gate Shopping Centre, Market Street & Crossgate, Otley, West Yorkshire LS21 3AF

Substantial Freehold Shopping Centre Investment of 16 Shops, 3 Kiosks, Office & Bus Station

#### Description

The Orchard Gate Shopping Centre comprises an open scheme of 16 Shops, 3 Kiosks an Office & Bus Station. The retail units trade at ground floor with some units benefitting from first floor ancillary accommodation. 6 units front Market Street.

#### Situation

Otley is set between the beautiful Yorkshire Dales to the north and the City of Leeds 10 miles to the south west. Harrogate is 9 miles to the north east, Skipton 14 miles to the north west and 26 miles south west of York. Manchester is 40 miles to the west. The town is located on the A660 which via the A65 connects the Yorkshire Dales to Leeds. Orchard Gate shopping centre is located in the heart of the town centre with frontages to Crossgate, New Market and Market Street. The shopping centre adjoins Otley bus station and is within walking distance of 4 of the towns main car parks.