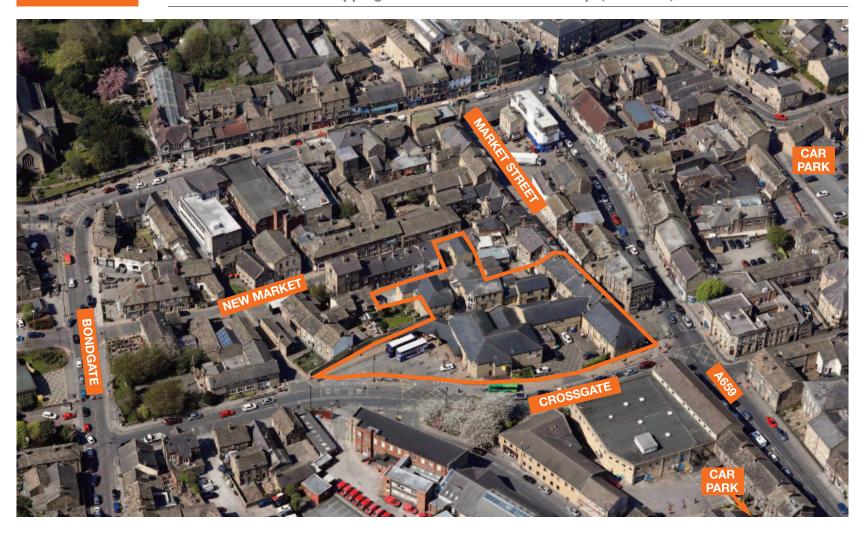

#### Situation

Otley is set between the beautiful Yorkshire Dales to the north and the City of Leeds 10 miles to the south west. Harrogate is 9 miles to the north east, Skipton 14 miles to the north west and 26 miles south west of York. Manchester is 40 miles to the west. The town is located on the A660 which via the A65 connects the Yorkshire Dales to Leeds. Orchard Gate shopping centre is located in the heart of the town centre with frontages to Crossgate, New Market and Market Street. The shopping centre adjoins Otley bus station and is within walking distance of 4 of the towns main car parks.

#### Description

The Orchard Gate Shopping Centre comprises an open scheme of 16 Shops, 3 Kiosks an Office & Bus Station. The retail units trade at ground floor with some units benefitting from first floor ancillary accommodation. 6 units front Market Street.