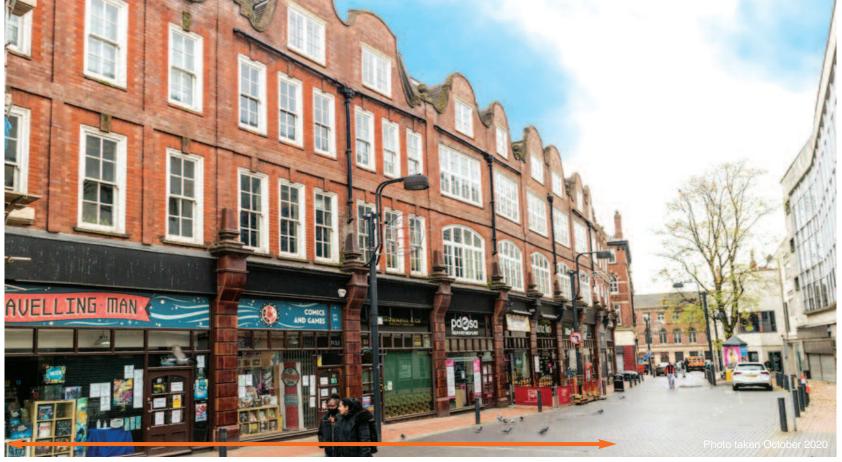

# Situation

The property is located in a central pedestrianised City Centre location on the east side of Central Road, close to its junction with Kirkgate and parallel with Briggate. The property faces Market Street Arcade and is close to Trinity Mall Shopping Centre, Corn Exchange and The Victoria Quarter.

#### Description

The property comprises nine units (arranged as seven shops) on the ground and basement floors, forming part only of a Grade II Listed former warehouse building. The upper floors comprise residential flats let on a long lease.