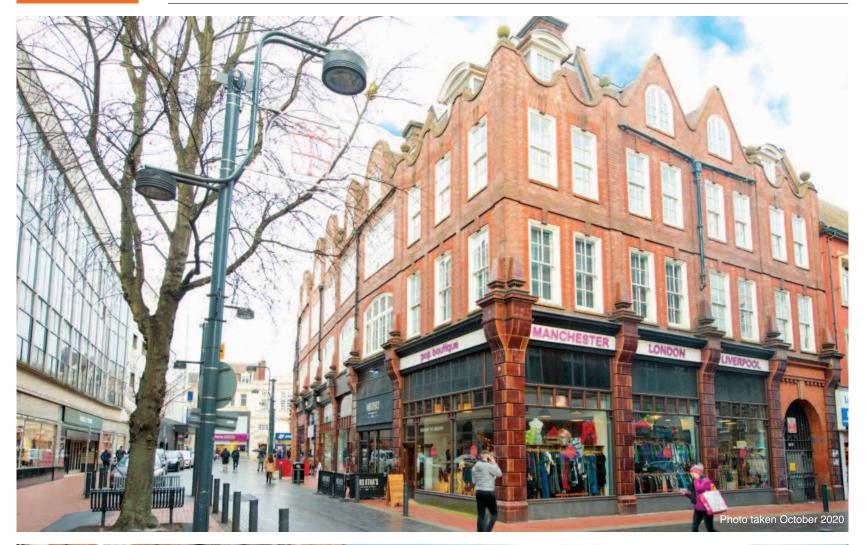

# Situation

The property is located in a central pedestrianised City Centre location on the east side of Central Road, close to its junction with Kirkgate and parallel with Briggate. The property faces Market Street Arcade and is close to Trinity Mall Shopping Centre, Corn Exchange and The Victoria Quarter.

#### Description

The property comprises nine units (arranged as seven shops) on the ground and basement floors, forming part only of a Grade II Listed former warehouse building. The upper floors comprise residential flats let on a long lease.