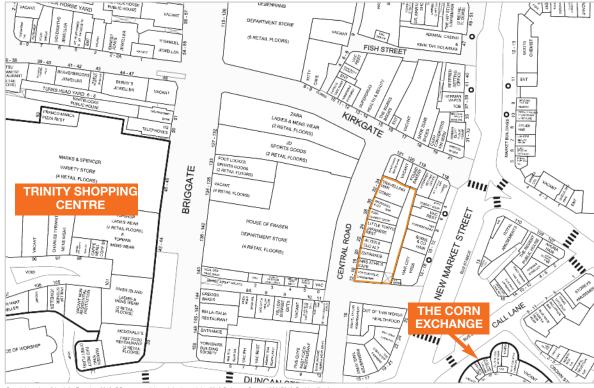

# Situation

The property is located in a central pedestrianised City Centre location on the east side of Central Road, close to its junction with Kirkgate and parallel with Briggate. The property faces Market Street Arcade and is close to Trinity Mall Shopping Centre, Corn Exchange and The Victoria Quarter.

#### Description

The property comprises nine units (arranged as seven shops) on the ground and basement floors, forming part only of a Grade II Listed former warehouse building. The upper floors comprise residential flats let on a long lease.