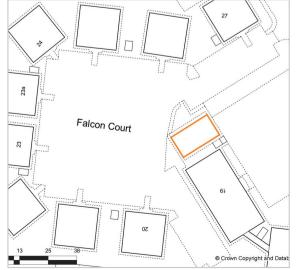

#### Situation

Falcon Court is made up of 36 office pavillions and is located on the established and popular Preston Farm Business Park, just two miles south of Stockton-on-Tees town centre. The business park benefits from strong road connections via the A135, A66 and A1(M). Occupiers within the Business Park include The NHS, AES Seal Plc and Northern Powergrid. Falcon Court also benefits from a crèche, dentist, Greggs and hairdresser.

Extract reproduced from the Ordnance Survey mapping with the permission of The Controller of Her Majesty's Stationery Office @Crown Copyright 100020449. For identification purposes only