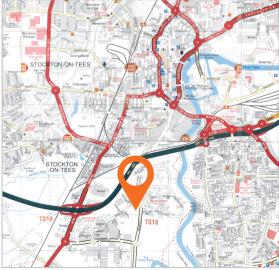

#### Location

Miles: 13 miles north-west of Darlington 24 miles south-east of Durham 35 miles south of Newcastle upon Tyne

Roads: A66, A19 and A1(M)
Rail: Stockton Railway Station

Air: Durham Tees Valley International Airport