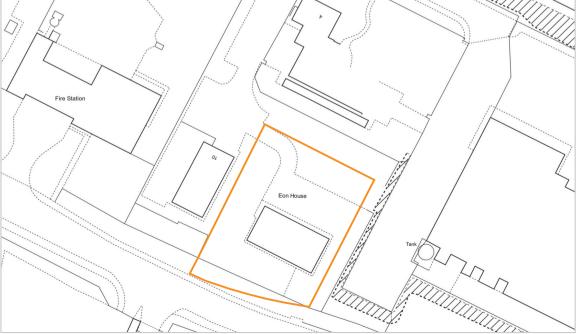

### Description

The property comprises a detached property with on site car parking. The property is presented as a individual business units over ground and first floors. Details of the individual occupiers and rents can be found in the legal pack.

- (1) This is the gross rental figure. Please see the legal pack for further information (2) All licence information can be found in the legal pack

Extract reproduced from the Ordnance Survey n

Mhairi Archibald Mhairi.archibald@acuitus.co.uk