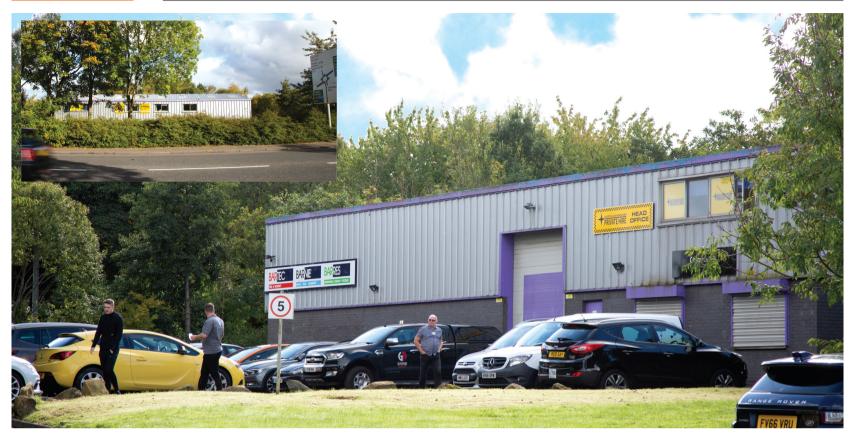

# Earn Avenue, Righead Industrial Estate, Bellshill. ML4 3LW

**Heritable Serviced Office Investment** 

## **Key Details**

- · Well located with immediate links to the motorway system in Central Scotland
- · Long established industrial location
- · Fully occupied business centre
- · Nearby occupiers include Bellshill Fire Station, **HSS Hire and Plumbstore**

11 miles east of Glasgow 37 miles west of Edinburgh Roads: M8, M73, M74

Bellshill Station Glasgow International Airport

Bellshill is situated within North Lanarkshire with a resident population in excess of 14,000 people. <\n>The property is located close to the junction of the A725 and A721 linking with junction 5 of the M74 and junction 7 of the M8 to Morrisons Scottish Regional Distribution Centre on the Righead Industrial Estate in Bellshill and close to the successful Strathclyde Business Park. The subjects benefit from excellent access to Central Scotlands motorway network via the A725 Bellshill Bypass to the M74, M73 and M8 motorways.

### Description

The property comprises a detached property with on site car parking. The property is presented as a individual business units over ground and first floors. Details of the individual occupiers and rents can be found in the legal pack.