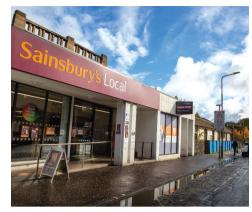

### Situation

Craighall Road links Ferry Road (one of the main routes linking Edinburgh city centre and the A1) to the waterfront to the north of Edinburgh city centre. Located in Trinity, the property is situated adjacent to Sainsbury's Local and Trinity Academy, one the largest secondary schools in the

### Description

With a dedicated entrance from Craighall Road, the property comprises the lower ground floor of a larger building. Fitted out to shell specification, Unit 3 has Class 10 consent to allow the operation of a nursery up to 71 children. Full plans can be found in the legal pack for this property.