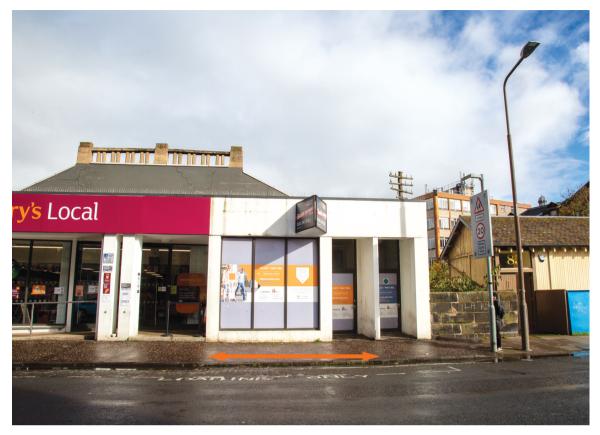

### Situation

Craighall Road links Ferry Road (one of the main routes linking Edinburgh city centre and the A1) to the waterfront to the north of Edinburgh city centre. Located in Trinity, the property is situated adjacent to Sainsbury's Local and Trinity Academy, one the largest secondary schools in the

### Description

With a dedicated entrance from Craighall Road, the property comprises the lower ground floor of a larger building. Fitted out to shell specification, Unit 3 has Class 10 consent to allow the operation of a nursery up to 71 children. Full plans can be found in the legal pack for this property.