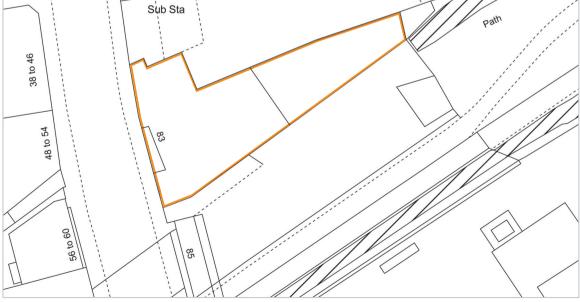

### Description

With a dedicated entrance from Craighall Road, the property comprises the lower ground floor of a larger building. Fitted out to shell specification, Unit 3 has Class 10 consent to allow the operation of a nursery up to 71 children. Full plans can be found in the legal pack for this property.

# **Tenancy and accommodation**

| Floor              | Floor Areas<br>(Approx) |               | Possession |
|--------------------|-------------------------|---------------|------------|
| Lower Ground Floor | 743.20 sq m             | (8,000 sq ft) | Vacant     |
| TOTAL              | 743.20 sq m             | (8,000 sq ft) |            |