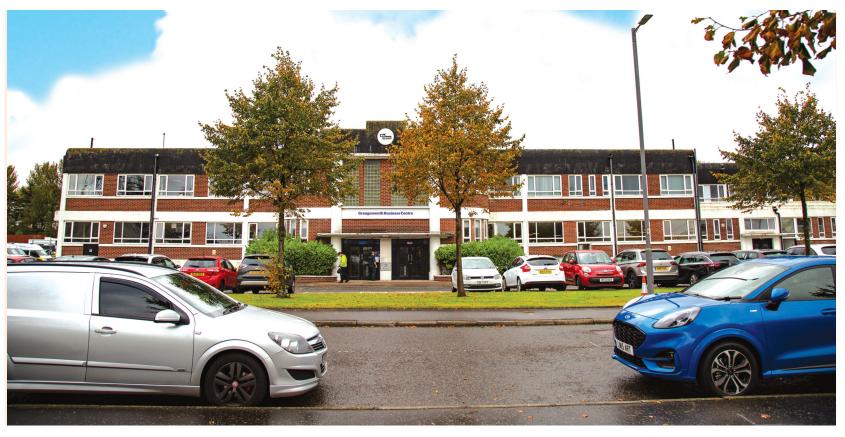

# 3 Roseland Hall,, Grangemouth, FK38WJ

**Heritable Serviced Office Investment** 

- · Well located adjacent to the motorway junction at Earls Gate in Grangemouth
- Attractive Art Deco style building
- · Serviced office with high occupancy
- · On site car parking
- Nearby occupiers include Calachem, Asda (Distribution) and the popular Kelpies visitor attraction.

The property is prominently situated on the north side of the M9 motorway, immediately adjacent to Earls Gate Motorway junction. Occupiers nearby include Calachem, Asda (Ambient Distribution) and Earls Court Business Park (with occupiers including Fuiji film, Samskip and Axiom Engineering). Nearby facilities including Grange Manor Hotel & Restaurant, Cadgers Brae Public House, McDonalds and a BP petrol filling station.

The property is a sensitively refurbished art deco building with on site carparking (the building is heritable with surrounding car parking and grounds held on a long leasehold, please see the legal pack for further information). There are individual business units ranging from 216 sq ft to 3,000 sq ft (20 sq m to 278 sq m) over the ground and first floors.