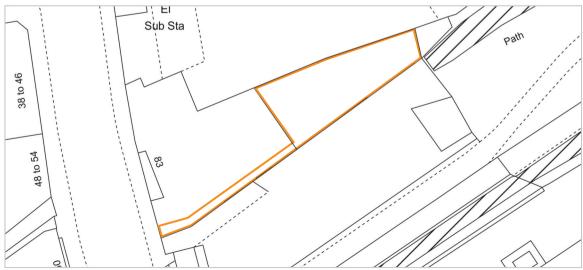

With a dedicated entrance from Craighall Road, the property comprises the rear ground floor of a larger building. Fitted out to shell specification, Unit 2 has consent to be developed into 3 residential units. Full plans are available in the legal pack for this property.

## **Tenancy and accommodation**

| Floor             | Floor Areas<br>(Approx) |               | Possession |
|-------------------|-------------------------|---------------|------------|
| Rear Ground Floor | 232.30 sq m             | (2,500 sq ft) | Vacant     |
| TOTAL             | 232.30 sq m             | (2,500 sq ft) |            |