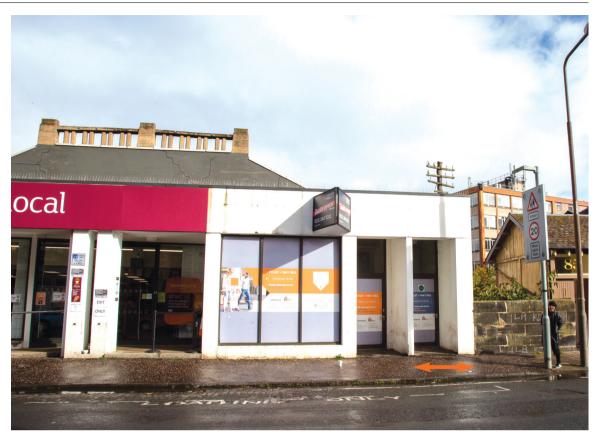

### Situation

Craighall Road links Ferry Road (one of the main routes linking Edinburgh city centre and the A1) to the waterfront to the north of Edinburgh city centre. Located in Trinity, the property is situated adjacent to Sainsbury's Local and Trinity Academy, one the largest secondary schools in the city.

With a dedicated entrance from Craighall Road, the property comprises the rear ground floor of a larger building. Fitted out to shell specification, Unit 2 has consent to be developed into 3 residential units. Full plans are available in the legal pack for this property.