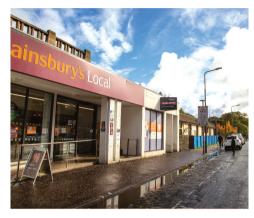

### Situation

Craighall Road links Ferry Road (one of the main routes linking Edinburgh city centre and the A1) to the waterfront to the north of Edinburgh city centre. Located in Trinity, the property is situated adjacent to Sainsbury's Local and Trinity Academy, one the largest secondary schools in the city.