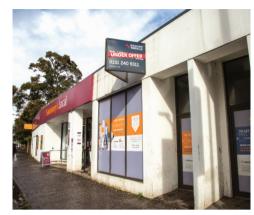

### Situation

Craighall Road links Ferry Road (one of the main routes linking Edinburgh city centre and the A1) to the waterfront to the north of Edinburgh city centre. Located in Trinity, the property is situated adjacent to Sainsbury's Local and Trinity Academy, one the largest secondary schools in the city.

With a dedicated entrance from Craighall Road, the property comprises the rear ground floor of a larger building. Fitted out to shell specification, Unit 2 has consent to be developed into 3 residential units. Full plans are available in the legal pack for this property.