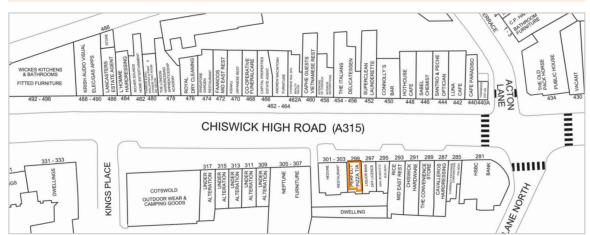

#### Location

Miles: 6 miles west of Central London
Roads: A406 (North Circular), M4
Rail: Chiswick Park (District Line),
Turnham Green Station
(District & Piccadilly Lines)
Air: London Heathrow airport,

#### Situation

Chiswick is an attractive, affluent and highly fashionable West London suburb, located approximately 6 miles west of Central London and 8 miles east of Heathrow Airport. The property is prominently located on the south side of Chiswick High Road (A315), Chiswick's prime retailing thoroughfare. The property benefits from being less than 150 metres to Chiswick Park Station (District Line), with Turnham Green Station (District & Piccadilly Lines) also a short walk away. The property benefits from being some 400 metres from the major Chiswick Park Business Park which comprises 1,800,000 sq ft of offices, accommodating 10,000 workers from 75 companies (www.enjoy-work.com/the-park/availability) Neighboring occupiers include Cotswold Outdoor, Neptune, Majestic Wine, Halfords, HSBC and Caffe Nero. Other national retailers located on Chiswick High Road include Waitrose, Starbucks, Boots the Chemist, Gail's Bakery, Greggs and several national bank branches.