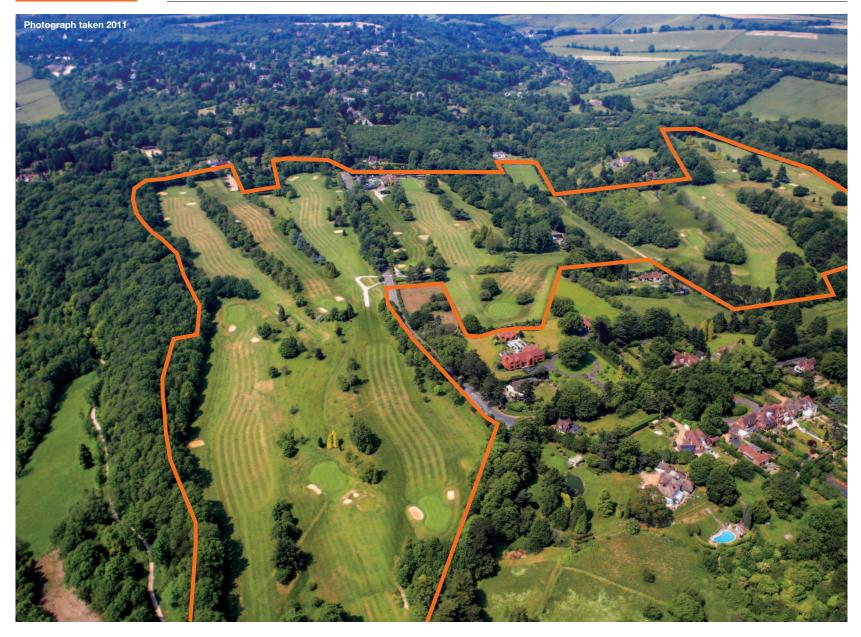

The property approximately 35 Hectares (88 acres) comprises an attractive picturesque 18 hole Golf Course with 664 sqm (7,147 sq ft) Clubhouse, ancillary buildings and Car park.

The Golf Club was founded in 1899 and the Golf Club business is currently operated by the SPV and the accounts are available within the legal pack.

#### **Key Details**

- · Substantial and attractive 18 Hole Golf Club
- · Approximately 35 Hectares (88 acres)
- · With approximately 664 sq m (7147 sq ft) Clubhouse.
- · Large Car park
- · The property is held in an SPV (Single Purpose Vehicle) the purchase of which attracts only 0.5% Stamp Duty