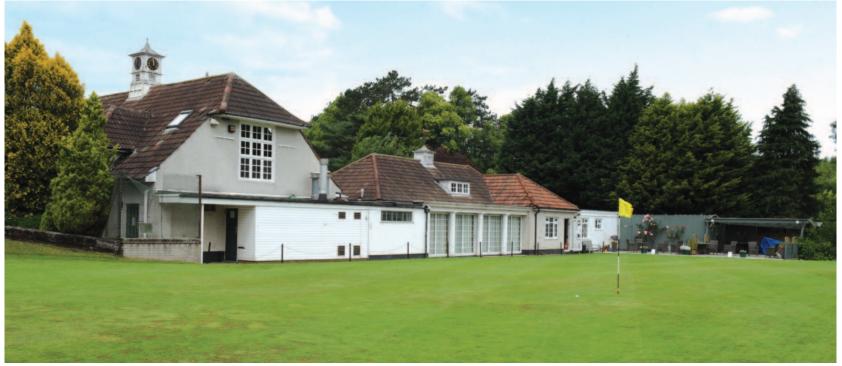

#### **Key Details**

- · Substantial and attractive 18 Hole Golf Club
- · Approximately 35 Hectares (88 acres)
- · With approximately 664 sq m (7147 sq ft) Clubhouse.
- · Large Car park
- · The property is held in an SPV (Single Purpose Vehicle) the purchase of which attracts only 0.5% Stamp Duty

The property approximately 35 Hectares (88 acres) comprises an attractive picturesque 18 hole Golf Course with 664 sqm (7,147 sq ft) Clubhouse, ancillary buildings and Car park.

The Golf Club was founded in 1899 and the Golf Club business is currently operated by the SPV and the accounts are available within the legal pack.