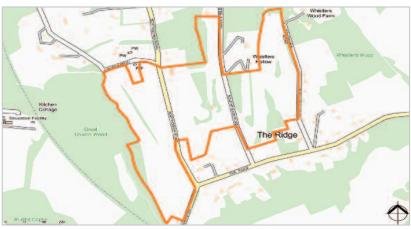

The property approximately 35 Hectares (88 acres) comprises an attractive picturesque 18 hole Golf Course with 664 sqm (7,147 sq ft) Clubhouse, ancillary buildings and Car park.

The Golf Club was founded in 1899 and the Golf Club business is currently operated by the SPV and the accounts are available within the legal pack.

Freehold. A small area of the site (approx 0.80 hectares/2 acres) is held on a long leasehold title for a term 99 years from 25th December 1950 at a rent reserved of a shilling. A further small part of the property (1.5 hectares / 3.6 acres) is held under licence at £2,500 per annum. See legal pack for details.

## **Energy Performance Certificate**

Clubhouse: Band C. Pro Shop: Band E.

Extract reproduced from the Ordnance Survey mapping with the pe er of Her Majesty's Stationery Office @Crown Copyright 100020449. For Acuitus