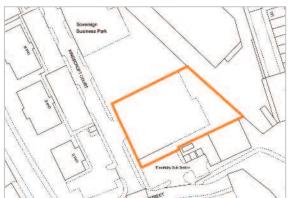

# 1 Kings Croft Court, Wigan, Lancashire WN1 3AP

Freehold Residential Development Opportunity with Planning Consent

- · Approximate Site area of 1,736 sqm (0.17 Hectares / 0.43 acres)
- · Consent granted for 15 flats
- · Agreement for lease to Hilldale Housing Association Limited at £136,500 per annum for 20 years with CPI linked annual increases

## **Description**

The property comprises a broadly regular shaped parcel of land currently laid out as a car park to accommodate approximately 60 cars. The site is approximately 1,736 sq m (0.17 Hectares / 0.43 Acres). The property benefits from planing consent to construct 15 x 1 bedroom Flats.