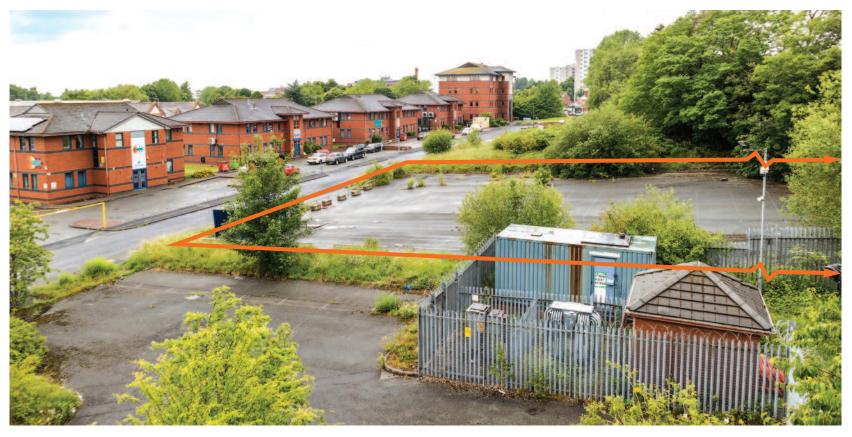

# 1 Kings Croft Court, Wigan, Lancashire WN1 3AP

Freehold Residential Development Opportunity with Planning Consent

- · Approximate Site area of 1,736 sqm (0.17 Hectares / 0.43 acres)
- · Consent granted for 15 flats
- · Agreement for lease to Hilldale Housing Association Limited at £136,500 per annum for 20 years with CPI linked annual increases

## **Description**

The property comprises a broadly regular shaped parcel of land currently laid out as a car park to accommodate approximately 60 cars. The site is approximately 1,736 sq m (0.17 Hectares / 0.43 Acres). The property benefits from planing consent to construct 15 x 1 bedroom Flats.