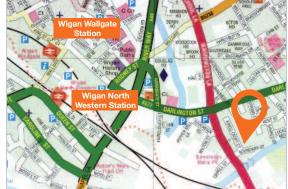

Wigan, is a metropolitan borough of Greater Manchester, 18 miles north-west of Manchester and 19 miles north east of Liverpool. The M6 motorway is located 3 miles to the west. The property is located in a predominantly Commercial area, approximately 800 metres from Wigan Town Centre, Wigan North Western Railway Station and Wigan Wallgate Railway station.