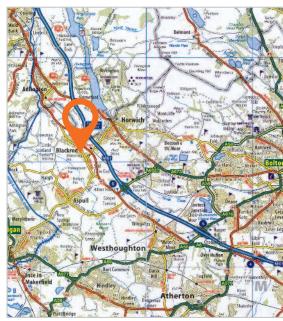

# Location

Miles: 6 miles west of Bolton

15 miles north west of Manchester 20 miles north east of Liverpool Roads: M61, A673, A58, M6 Rail: Blackrod Bailway Station

Rail: Blackrod Railway Station
Air: Manchester Airport

# Situation

The property is located approximately 6 miles west of Bolton in a popular and busy residential suburb, less than a mile from Blackrod Railway Station and the M61.