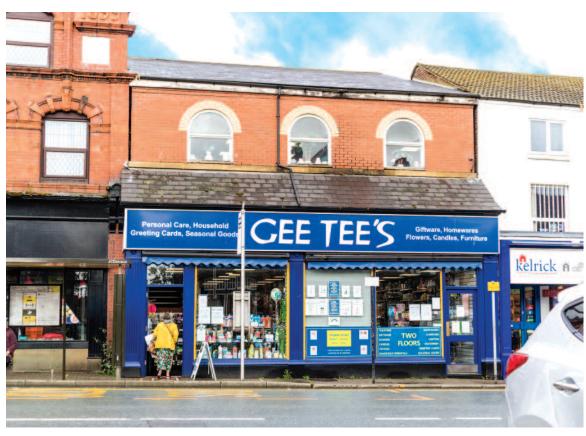

# 20-22 Gerrard Street, Ashton in Makerfield, Nr Wigan, Lancashire WN4 9AA

**Freehold Retail Investment** 

#### Situation

Ashton-in-Makerfield is a Town strategically situated immediately east of Junction 24 of the M6. The property is prominently situated on the west side of the busy Gerard street. Neighbouring occupiers include, Subway, Natwest, TSB Bank, KFC, ALDI and Boots.

#### Description

The property comprises a double fronted retail unit with retail accommodation on the ground and first floor. The property also benefits from access and parking to the rear.