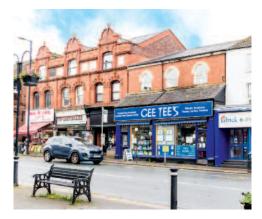

# 20-22 Gerrard Street, Ashton in Makerfield, Nr Wigan, Lancashire WN4 9AA

**Freehold Retail Investment** 

#### Situation

Ashton-in-Makerfield is a Town strategically situated immediately east of Junction 24 of the M6. The property is prominently situated on the west side of the busy Gerard street. Neighbouring occupiers include, Subway, Natwest, TSB Bank, KFC, ALDI and Boots.

#### Description

The property comprises a double fronted retail unit with retail accommodation on the ground and first floor. The property also benefits from access and parking to the rear.