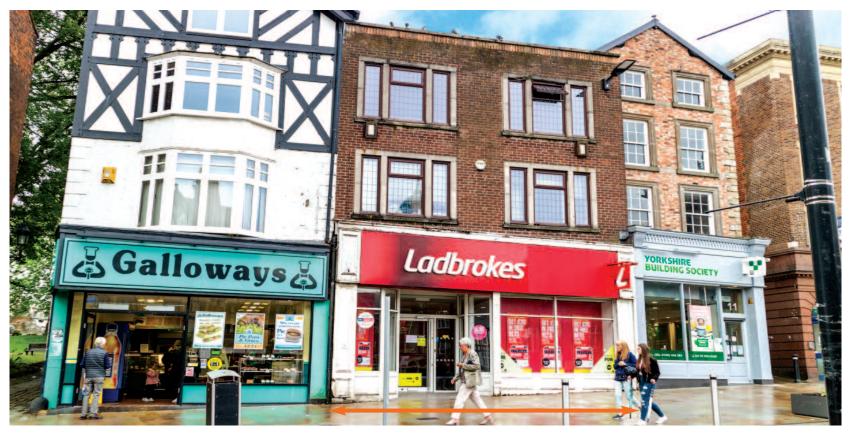

The property is prominently situated on the east side of Market Place, at its junction with Market Street. The property is within close proximity to both the Marketgate Shopping Centre and the Grand Arcade Shopping Centre. Occupiers nearby include Barclays Bank, Lloyds Bank, Greggs, Starbucks and Santander.

The property comprises ground floor retail accommodation with ancillary accommodation on the first and second floors.

## Tenancy and accommodation

| Floor                     | Use                              | Floor Areas<br>(Approx)                 |                                             | Tenant                                          | Term                                                                    | Rent p.a.x. | Reversion  |
|---------------------------|----------------------------------|-----------------------------------------|---------------------------------------------|-------------------------------------------------|-------------------------------------------------------------------------|-------------|------------|
| Ground<br>First<br>Second | Retail<br>Ancillary<br>Ancillary | 109.70 sq m<br>82.15 sq m<br>71.70 sq m | (1,181 sq ft)<br>(884 sq ft)<br>(772 sq ft) | LADBROKES<br>BETTING &<br>GAMING<br>LIMITED (1) | 10 years from<br>24/04/2013 on a ful<br>repairing and<br>insuring lease | £37,500     | 23/04/2023 |
| Total                     |                                  | 263.55 sq m                             | (2,837 sq ft)                               |                                                 |                                                                         | £37,500     |            |