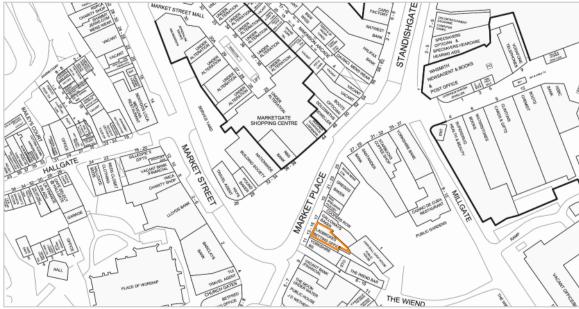

The property is prominently situated on the east side of Market Place, at its junction with Market Street. The property is within close proximity to both the Marketgate Shopping Centre and the Grand Arcade Shopping Centre. Occupiers nearby include Barclays Bank, Lloyds Bank, Greggs, Starbucks and Santander.