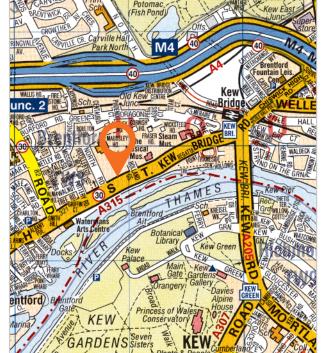

- Miles: 1 mile north of Kew Gardens 2 miles north of Richmond Park 7.5 miles south-west of Central London Roads: A315, A205, M4, M25 Rail: Kew Bridge Railway Station Gunnersbury Underground (District Line) Air: Heathrow Airport

# Situation

The property is located adjacent to the former St George's Church on the north side of High Street (A315) and on the north bank of The River Thames. The immediate locality has seen significant recent residential development. The property benefits from being some 600 metres west of Kew Bridge, 300 metres east of the Watermans Art Centre and immediately opposite the world renowned Broyal Botanic Kew Gardens the world renowned Royal Botanic Kew Gardens located on the south side of the River Thames. Neighbouring occupiers include Travelodge, McDonald's, Sainsbury's Local and Costa.