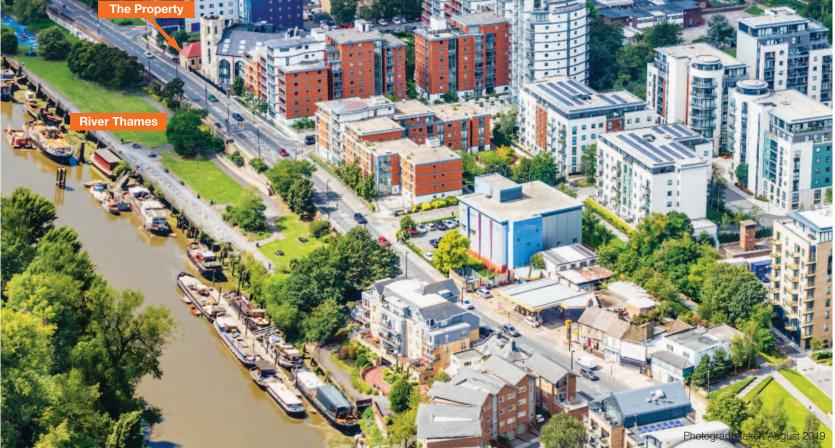

# Situation

The property is located adjacent to the former St George's Church on the north side of High Street (A315) and on the north bank of The River Thames. The immediate locality has seen significant recent residential development. The property benefits from being some 600 metres west of Kew Bridge, 300 metres east of the Watermans Art Centre and immediately opposite the world renowned Broyal Botanic Kew Gardens the world renowned Royal Botanic Kew Gardens located on the south side of the River Thames. Neighbouring occupiers include Travelodge, McDonald's, Sainsbury's Local and Costa.

#### **Key Details**

- Residential planning consent granted for conversion to a three bedroom house
- Prominent location fronting the River Thames approximately 600 metres from Kew Bridge Railway Station
- Neighbouring occupiers include Travelodge, McDonald's, Sainsbury's Local and Costa