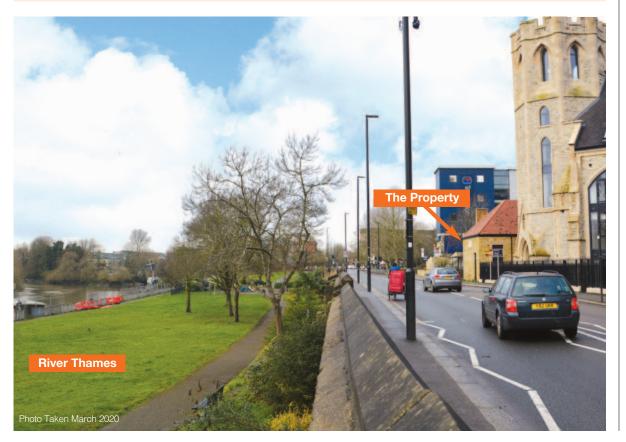

# Situation

The property is located adjacent to the former St George's Church on the north side of High Street (A315) and on the north bank of The River Thames. The immediate locality has seen significant recent residential development. The property benefits from being some 600 metres west of Kew Bridge, 300 metres east of the Watermans Art Centre and immediately opposite the world renowned Broyal Botanic Kew Gardens the world renowned Royal Botanic Kew Gardens located on the south side of the River Thames. Neighbouring occupiers include Travelodge, McDonald's, Sainsbury's Local and Costa.