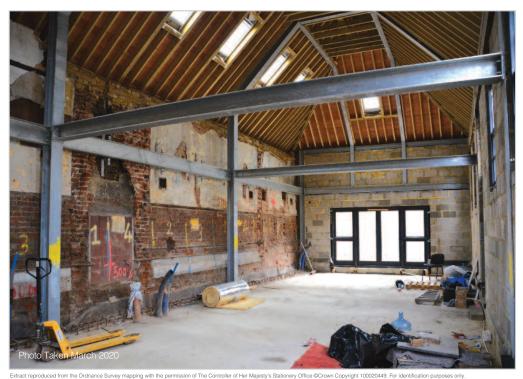

### Description

The property comprises a former school building built in 1786 with planning permission to convert to a three bedroom house with a proposed GIA of 1,600 sq ft. The property benefits from a recent structural refurbishment programme including a new roof. The property also benefits from secure gated access and a private parter access and a private garden.