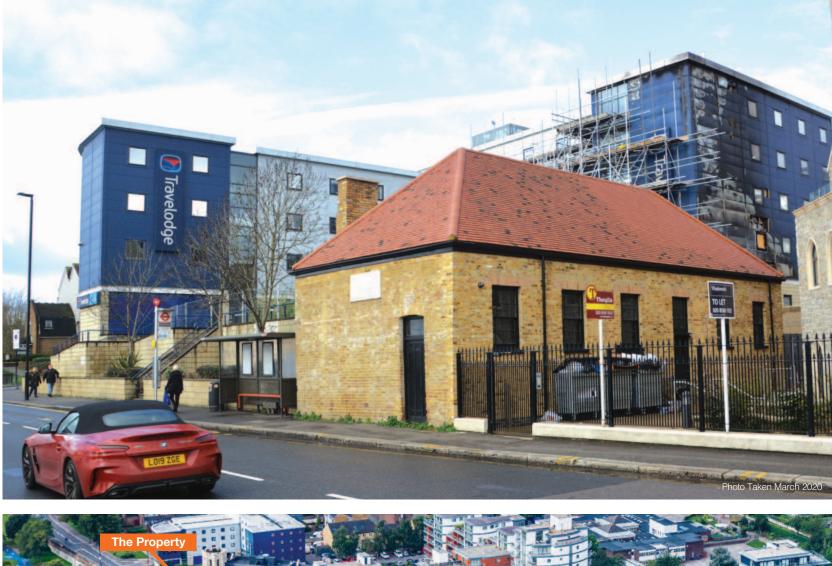

# Situation

The property is located adjacent to the former St George's Church on the north side of High Street (A315) and on the north bank of The River Thames. The immediate locality has seen significant recent residential development. The property benefits from being some 600 metres west of Kew Bridge, 300 metres east of the Watermans Art Centre and immediately opposite the world renowned Broyal Botanic Kew Gardens the world renowned Royal Botanic Kew Gardens located on the south side of the River Thames. Neighbouring occupiers include Travelodge, McDonald's, Sainsbury's Local and Costa.

#### **Key Details**

- Residential planning consent granted for conversion to a three bedroom house
- Prominent location fronting the River Thames approximately 600 metres from Kew Bridge Railway Station
- Neighbouring occupiers include Travelodge, McDonald's, Sainsbury's Local and Costa