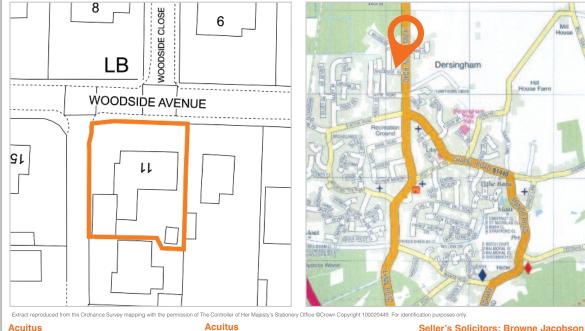

# Location

- Miles: 33 miles north-east of Peterborough
- 43 miles north of Cambridge Roads: A10, A47, A149
- Rail: King's Lynn Railway Station
- Air: London Stansted

# Situation

The property is situated in a predominantly residential suburb approximately 7 miles north-east of King's Lynn Town Centre. Nearby occupiers include Co-op Food, Spar and Boots.