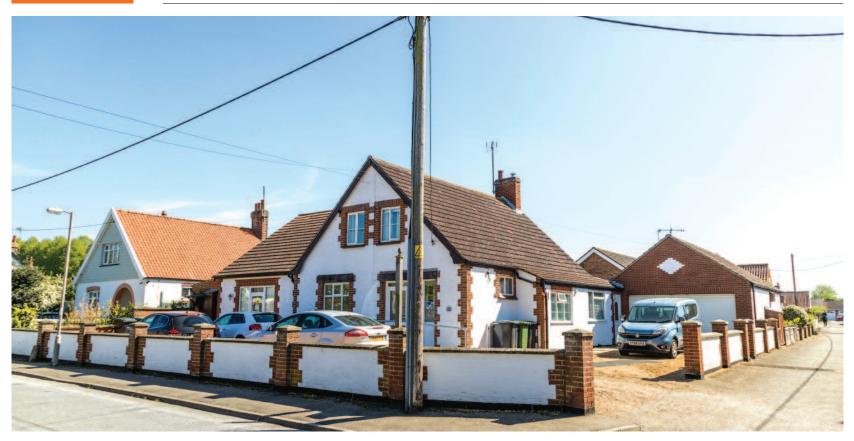

#### Description

The property is a substantial specialist supported living home arranged over ground and first floors, comprising 6 bedrooms. The property benefits from a garden at the rear and a double garage and off-street parking at the front.

# Situation

The property is situated in a predominantly residential suburb approximately 7 miles north-east of King's Lynn Town Centre. Nearby occupiers include Co-op Food, Spar and Boots.